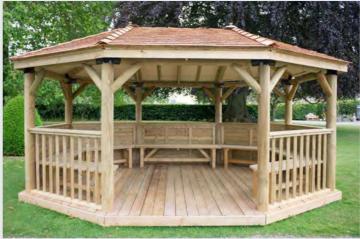

#### **Garden** Gazebos

M&M Timber manufactures and hand-builds a wide range of Garden Gazebos to suit every size and style of garden, play area or office space at the sawmill and workshop in the heart of rural Worcestershire.

The Garden Gazebo range creates a unique outdoor entertaining area or venue.

- Hexagonal Garden Gazebos
  3m, 3.6m, 4m, 4.7m
  Smaller models offer a sanctuary whilst larger models provide plenty of room for al-fresco dining and venue for entertaining friends and family, even a workspace or classroom.
- Premium Oval Gazebos
  5.1m, 6m
  Feature large capacity, therefore perfect for more commercial ventures. Suitable for sports clubs, hotels, restaurants and wedding venues.
- Square Garden Gazebo
  3.5m with or without base
  A perfect setting for a hot tub or spa.

- ✓ Made from kiln-dried. Pressure Treated round timber
- ✓ Range of sizes and shapes
- ◆ Choice of roof options, choose Cedar, Timber or Thatch.
- ✓ All Gazebos supplied with timber deck base
- ✓ Solid and balustrade infill panels available
- ✓ Accessories include tables, roof lining, side curtains, benches and cushions.
- ✔ Priced to include installation by our fitters
- ✓ Made in the UK using only British Timber