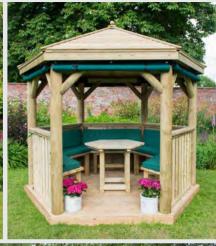

#### **Garden** Gazebos

M&M Timber manufactures and hand-builds a wide range of Garden Gazebos to suit every size and style of garden, play area or office space at the sawmill and workshop in the heart of rural Worcestershire.

The Garden Gazebo range creates a unique outdoor entertaining area or venue.

- Hexagonal Garden Gazebos
  3m, 3.6m, 4m, 4.7m
  Smaller models offer a sanctuary whilst larger models provide plenty of room for al-fresco dining and venue for entertaining friends and family, even a workspace or classroom.
- Premium Oval Gazebos
  5.1m, 6m
  Feature large capacity, therefore perfect for more commercial ventures. Suitable for sports clubs, hotels, restaurants and wedding venues.
- Square Garden Gazebo
  3.5m with or without base
  A perfect setting for a hot tub or spa.

- ✓ Made from kiln-dried. Pressure Treated round timber
- ✓ Range of sizes and shapes
- ◆ Choice of roof options, choose Cedar, Timber or Thatch.
- ✓ All Gazebos supplied with timber deck base
- ✓ Solid and balustrade infill panels available
- ✓ Accessories include tables, roof lining, side curtains, benches and cushions.
- ✔ Priced to include installation by our fitters
- ✓ Made in the UK using only British Timber