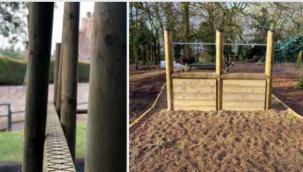

#### **Landscaping** Timber

Unilog Pro timbers have been specified for some of the most prestigious and adventurous landscaping projects undertaken in the UK. The natural timber blends in with the surrounding environment providing a durable natural retaining barrier. The material is easy to work with to meet a variety of landscaping design requirements.

M&M Timber's Unilog Pro landscaping range is the recognised and trusted building material for a diverse list of landscaping applications.

- ✓ Earth retaining walls
  - g walls
- ✓ Pathways, steps

✓ Palisading

✓ Ornate bridges

✓ Border edging

✓ Raised flower beds

Recommended for commercial applications, Unilog Pro timbers are pressure treated in accordance with BS8417 and are available with a choice of desired service life warranty of 15 years or 30 years\*.