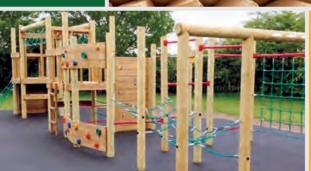

### **Playground** Timber

PlayGuard timbers have long been the No. 1 choice for use in playground equipment, educational and other outdoor leisure applications.

Specifically designed using Radiata pine, which has inherent low-split properties and thereby minimises finger traps, PlayGuard timbers are sanded, kiln dried and pressure treated with preservative for durability and long service life. With a choice of standard or higher grade premium ranges and a 15 year\* service life warranty, the PlayGuard timber range along with bespoke component machining services, offers specialist manufacturers of play and outdoor leisure equipment tremendous scope for imaginative custom made projects.

- ✓ Cutting & Angle Cutting
- ✓ Side Angle & Top Scalloping
- ✓ Drilling & Counterboring
- ✓ Slabbing & Chamfers
- ✓ Pencil Top, Dome Tops, Routing
- ✓ Blind Mortice, including Top Scallop
- Etching & Engraving
- X-Hatching & Cross Hatching