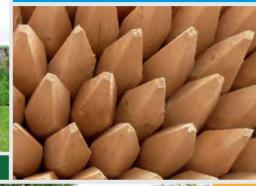

# Agricultural Fencing

M&M Timber's highly acclaimed Agricised range of machine rounded timbers feature a scientifically designed incising process for increased protection – a virtual 'zone of confidence' – at the critical area where the post is at most risk of decay. The agricised incisions allow deeper penetration of the wood preservative to provide more effective and consistent protection.

- √ 15 year anti-rot warranty\* no quibble replacement policy.
- ◆ Pressure treated using a preservative system that offers a greater level of protection
- ✓ Agricised pattern of incisions approved by the Building Research Establishment (BRE)
- ✓ Industry award of quality from the Wood Protection Association (WPA)
- ✓ Anti-twist four sided point