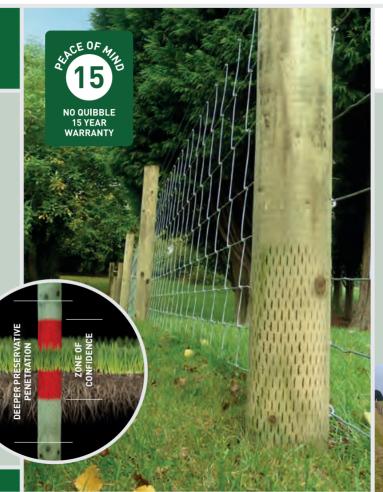

# Agricultural Fencing

M&M Timber's highly acclaimed Agricised range of machine rounded timbers feature a scientifically designed incising process for increased protection – a virtual 'zone of confidence' – at the critical area where the post is at most risk of decay. The agricised incisions allow deeper penetration of the wood preservative to provide more effective and consistent protection.

- √ 15 year anti-rot warranty\* no quibble replacement policy.
- ◆ Pressure treated using a preservative system that offers a greater level of protection
- ✓ Agricised pattern of incisions approved by the Building Research Establishment (BRE)
- ✓ Industry award of quality from the Wood Protection Association (WPA)
- ✓ Anti-twist four sided point