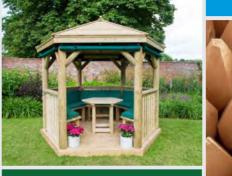

#### **Garden** Gazebos

M&M Timber manufactures and hand-builds a wide range of Garden Gazebos to suit every size and style of garden, play area or office space at the sawmill and workshop in the heart of rural Worcestershire.

The Garden Gazebo range creates a unique outdoor entertaining area or venue.

- Hexagonal Garden Gazebos
  3m, 3.6m, 4m, 4.7m
  Smaller models offer a sanctuary whilst larger models provide plenty of room for al-fresco dining and venue for entertaining friends and family, even a workspace or classroom.
- Premium Oval Gazebos
  5.1m, 6m
  Feature large capacity, therefore perfect for more commercial ventures. Suitable for sports clubs, hotels, restaurants and wedding venues.
- Square Garden Gazebo
  3.5m with or without base
  A perfect setting for a hot tub or spa.

- ✓ Made from kiln-dried. Pressure Treated round timber
- ✓ Range of sizes and shapes
- ◆ Choice of roof options, choose Cedar, Timber or Thatch.
- ✓ All Gazebos supplied with timber deck base
- ✓ Solid and balustrade infill panels available
- ✓ Accessories include tables, roof lining, side curtains, benches and cushions.
- ✔ Priced to include installation by our fitters
- ✓ Made in the UK using only British Timber