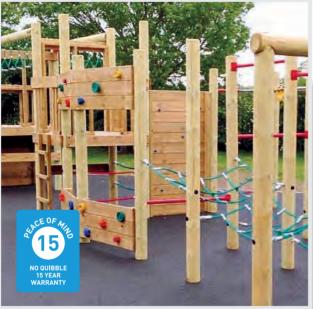

### **Playground** Timber

PlayGuard timbers have long been the No. 1 choice for use in playground equipment, educational and other outdoor leisure applications.

Specifically designed using Radiata pine, which has inherent low-split properties and thereby minimises finger traps, PlayGuard timbers are sanded, kiln dried and pressure treated with preservative for durability and long service life. With a choice of standard or higher grade premium ranges and a 15 year\* service life warranty, the PlayGuard timber range along with bespoke component machining services, offers specialist manufacturers of play and outdoor leisure equipment tremendous scope for imaginative custom made projects.