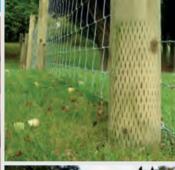

# Agricultural Fencing

M&M Timber's highly acclaimed Agricised range of machine rounded timbers feature a scientifically designed incising process for increased protection – a virtual 'zone of confidence' – at the critical area where the post is at most risk of decay. The agricised incisions allow deeper penetration of the wood preservative to provide more effective and consistent protection.

\*Terms and conditions apply.

DeerGuard provides a high-performing timber-fencing solution for boundary fencing across agricultural land, country estates and parks.

The range includes stakes, struts and strainers available in both a Machine Round and Morbark peeled option, both with clean four-way anti-twist points and are produced from specifically slow grown Pine. Timbers are kiln-dried to ensure moisture is below 30%. This ensures full sapwood penetration and maximum loading of preservative during the pressure treatment process. DeerGuard can be treated to standards which carry either a 15 or 30-year warranty.