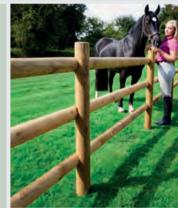

# **Scalloped** Fencing

Combining ultimate good looks with a superb specification, Prestige scalloped post and rail fencing the top choice for high end landscaping and boundary fencing throughout the UK.

- ✓ Elegant good looks with inherent strength
- ✓ Scalloped posts with a choice of two, three or four rail options
- ◆ Chamfered tops and smooth contact surfaces for added safety
- ◆ No quibble 15 year warranty for total peace of mind
- ✓ Manufactured using specially selected kiln dried timbers
- ✔ Pressure treated for long life