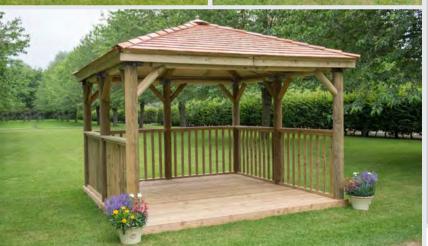

#### **Garden** Gazebos

M&M Timber manufactures and hand-builds a wide range of Garden Gazebos to suit every size and style of garden, play area or office space at the sawmill and workshop in the heart of rural Worcestershire.

The Garden Gazebo range creates a unique outdoor entertaining area or venue.

- Hexagonal Garden Gazebos
  3m, 3.6m, 4m, 4.7m
  Smaller models offer a sanctuary whilst larger models provide plenty of room for al-fresco dining and venue for entertaining friends and family, even a workspace or classroom.
- Premium Oval Gazebos
  5.1m, 6m
  Feature large capacity, therefore perfect for more commercial ventures. Suitable for sports clubs, hotels, restaurants and wedding venues.
- Square Garden Gazebo
  3.5m with or without base
  A perfect setting for a hot tub or spa.

- ✓ Made from kiln-dried. Pressure Treated round timber
- ✓ Range of sizes and shapes
- ◆ Choice of roof options, choose Cedar, Timber or Thatch.
- ✓ All Gazebos supplied with timber deck base
- ✓ Solid and balustrade infill panels available
- ✓ Accessories include tables, roof lining, side curtains, benches and cushions.
- ✔ Priced to include installation by our fitters
- ✓ Made in the UK using only British Timber