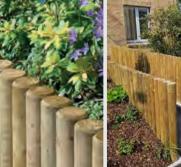

#### **Landscaping** Timber

Unilog Pro timbers have been specified for some of the most prestigious and adventurous landscaping projects undertaken in the UK. The natural timber blends in with the surrounding environment providing a durable natural retaining barrier. The material is easy to work with to meet a variety of landscaping design requirements.

M&M Timber's Unilog Pro landscaping range is the recognised and trusted building material for a diverse list of landscaping applications.

- ✓ Earth retaining walls
  - g walls
- ✓ Pathways, steps

✓ Palisading

✓ Ornate bridges

✓ Border edging

✓ Raised flower beds

Recommended for commercial applications, Unilog Pro timbers are pressure treated in accordance with BS8417 and are available with a choice of desired service life warranty of 15 years or 30 years\*.