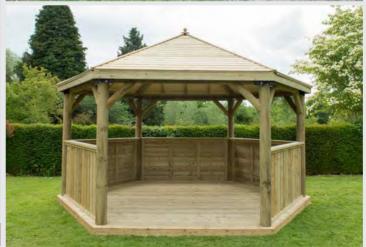

#### **Garden** Gazebos

M&M Timber manufactures and hand-builds a wide range of Garden Gazebos to suit every size and style of garden, play area or office space at the sawmill and workshop in the heart of rural Worcestershire.

The Garden Gazebo range creates a unique outdoor entertaining area or venue.

- Hexagonal Garden Gazebos
  3m, 3.6m, 4m, 4.7m
  Smaller models offer a sanctuary whilst larger models provide plenty of room for al-fresco dining and venue for entertaining friends and family, even a workspace or classroom.
- Premium Oval Gazebos
  5.1m, 6m
  Feature large capacity, therefore perfect for more commercial ventures. Suitable for sports clubs, hotels, restaurants and wedding venues.
- Square Garden Gazebo
  3.5m with or without base
  A perfect setting for a hot tub or spa.

- ✓ Made from kiln-dried. Pressure Treated round timber
- ✓ Range of sizes and shapes
- ◆ Choice of roof options, choose Cedar, Timber or Thatch.
- ✓ All Gazebos supplied with timber deck base
- ✓ Solid and balustrade infill panels available
- ✓ Accessories include tables, roof lining, side curtains, benches and cushions.
- ✔ Priced to include installation by our fitters
- ✓ Made in the UK using only British Timber