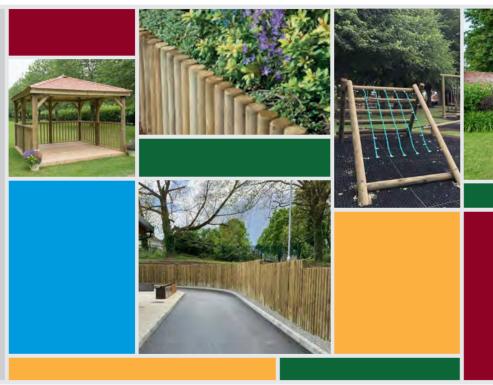

# Agricultural Fencing

M&M Timber's highly acclaimed Agricised range of machine rounded timbers feature a scientifically designed incising process for increased protection – a virtual 'zone of confidence' – at the critical area where the post is at most risk of decay. The agricised incisions allow deeper penetration of the wood preservative to provide more effective and consistent protection.

# **Scalloped** Fencing

Combining ultimate good looks with a superb specification, Prestige scalloped post and rail fencing the top choice for high end landscaping and boundary fencing throughout the UK.

### **Playground** Timber

PlayGuard timbers have long been the No. 1 choice for use in playground equipment, educational and other outdoor leisure applications.

Specifically designed using Radiata pine, which has inherent low-split properties and thereby minimises finger traps, PlayGuard timbers are sanded, kiln dried and pressure treated with preservative for durability and long service life. With a choice of standard or higher grade premium ranges and a 15 year\* service life warranty, the PlayGuard timber range along with bespoke component machining services, offers specialist manufacturers of play and outdoor leisure equipment tremendous scope for imaginative custom made projects.

#### **Landscaping** Timber

Unilog Pro timbers have been specified for some of the most prestigious and adventurous landscaping projects undertaken in the UK. The natural timber blends in with the surrounding environment providing a durable natural retaining barrier. The material is easy to work with to meet a variety of landscaping design requirements.

#### **Garden** Gazebos

M&M Timber manufactures and hand-builds a wide range of Garden Gazebos to suit every size and style of garden, play area or office space at the sawmill and workshop in the heart of rural Worcestershire.