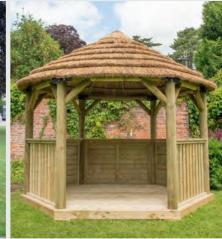

#### **Garden** Gazebos

M&M Timber manufactures and hand-builds a wide range of Garden Gazebos to suit every size and style of garden, play area or office space at the sawmill and workshop in the heart of rural Worcestershire.

The Garden Gazebo range creates a unique outdoor entertaining area or venue.

- Hexagonal Garden Gazebos
  3m, 3.6m, 4m, 4.7m
  Smaller models offer a sanctuary whilst larger models provide plenty of room for al-fresco dining and venue for entertaining friends and family, even a workspace or classroom.
- Premium Oval Gazebos
  5.1m, 6m
  Feature large capacity, therefore perfect for more commercial ventures. Suitable for sports clubs, hotels, restaurants and wedding venues.
- Square Garden Gazebo
  3.5m with or without base
  A perfect setting for a hot tub or spa.

- ✓ Made from kiln-dried. Pressure Treated round timber
- ✓ Range of sizes and shapes
- ◆ Choice of roof options, choose Cedar, Timber or Thatch.
- ✓ All Gazebos supplied with timber deck base
- ✓ Solid and balustrade infill panels available
- ✓ Accessories include tables, roof lining, side curtains, benches and cushions.
- ✔ Priced to include installation by our fitters
- ✓ Made in the UK using only British Timber