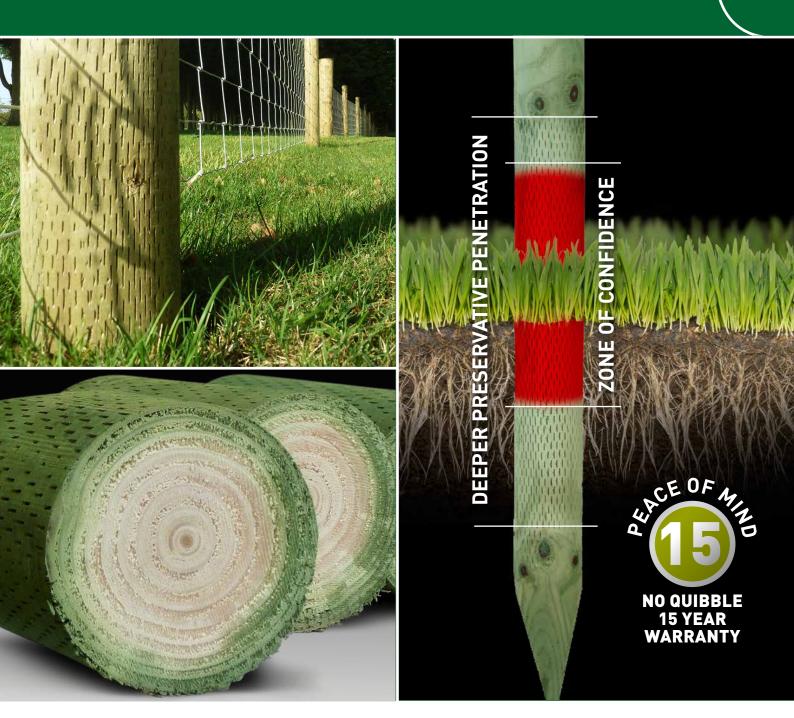

## **Always specify Agricised!**

- Costs only 4% more than non-Agricised on initial installation!\*
- ➤ Save £4,500+ over the life of your fencing
- Peace of mind no quibble 15 year warranty

M&M Timber's market leading Agricised range of timbers feature a scientifically designed incising process for increased protection – a virtual 'zone of confidence' – at the critical area where the post is at most risk of decay.

Agricised fencing products are the result of years of research and development to provide the agricultural sector with an affordable product that offers top performance for in-ground applications.

During production, the machine rounded timbers pass through a purpose designed incisor process that adds a ground contact band of consistent and uniform incisions to a depth of up to 6mm along a third of its length, which includes the vulnerable decay zone. These incisions allow a deep penetration of preservative protection that meets Use Class 4 (UC4) BS8417 ground contact zone requirements. The process also serves to ease surface tension and reduces the incidence of surface cracking.

- Agricised unique incising technology delivers an effective zone of confidence in the area prone to decay.
- 15 year anti-rot warranty\* no quibble replacement policy in the event of a post failing due to rot
- Optional 30 year warranty available on custom orders
- Pressure treated using a preservative system that offers a greater level of protection
- Agricised pattern of incisions approved by the Building Research Establishment (BRE)
- Industry award of quality from the Wood Protection Association (WPA)
- Anti-twist four sided point
- New online warranty registration system please see www.mmtimber.co.uk/warranty