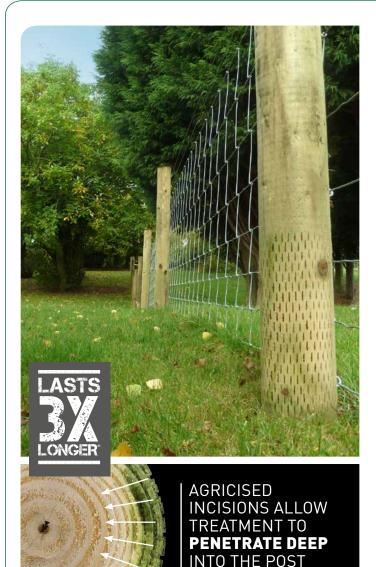

Agricised fencing products are the result of years of research and development to provide the agricultural sector with an affordable product that offers top performance for in-ground applications.

During production, the machine rounded timbers pass through a purpose designed incisor process that adds a ground contact band of consistent and uniform incisions to a depth of up to 6mm along a third of its length, which includes the vulnerable decay zone. These incisions allow a deep penetration of preservative protection that meets Use Class 4 (UC4) BS8417 ground contact zone requirements. The process also serves to ease surface tension and reduces the incidence of surface cracking.