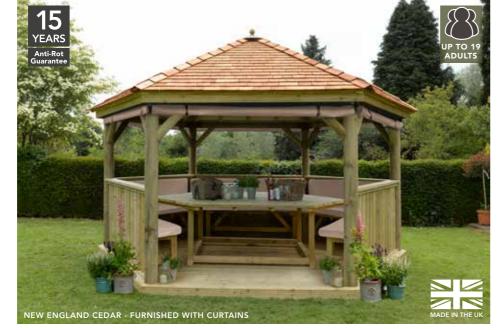

### Choose furnished or unfurnished

Our Hexagonal and Oval Gazebos are available in either a furnished or unfurnished option. Furnished Hexagonal Gazebos come with 5 bench seats, custom made to fit the shape perfectly, matching seat cushions (in a choice of 2 colours) and a specifically designed hexagonal table. The Furnished Oval Gazebos come with 7 custom bench seats. A set of drop curtains (in a choice of 2 colours) are available for all sizes as an optional extra.

**Bench Seats** 

Cushions

**Curtains** 

### 3m Hexagonal Garden Gazebo

Overall dimensions: 303(h) x 330(w) x 284(d)cm

Thatched Roof - Green Lining & Cushions Thatched Roof - Cream Lining & Cushions Cedar Roof - Green Cushions Cedar Roof - Green Cushions Timber Roof - Green Cushions Timber Roof - Cream Cushions