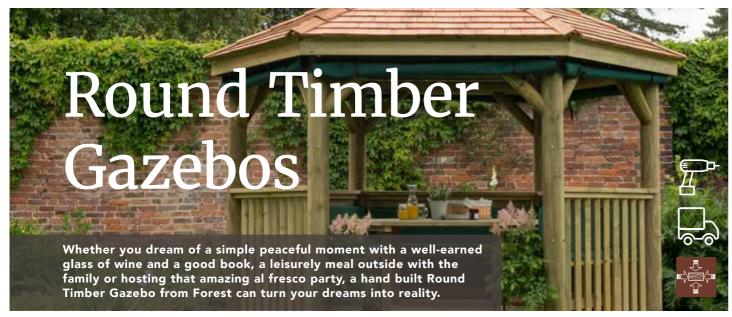

### Choose your size

With a choice of 7 sizes, all our Gazebos are made from smooth-planed Radiata Pine and are Pressure Treated with a 15 year Anti-Rot guarantee.

Hexagonal Garden Gazebos Available in 3m, 3.6m, 4m and 4.7m.

### 3m Hexagonal Garden Gazebo

Overall dimensions: 303(h) x 330(w) x 284(d)cm

Thatched Roof - Green Lining & Cushions Thatched Roof - Cream Lining & Cushions Cedar Roof - Green Cushions Cedar Roof - Green Cushions Timber Roof - Green Cushions Timber Roof - Cream Cushions