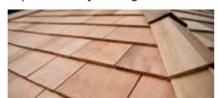

## Choose your roof type

We offer a choice of roof type, each of which will give your Gazebo a different look and feel when finished. Our Country Thatch roofs, only available on the Hexagonal Gazebos, are lined with heavy duty, weatherproof canvas, whilst our New England Cedar and Traditional Timber roofs come with a waterproof Tricoya lining.

**Traditional Timber** 

Country Thatch

**New England Cedar** 