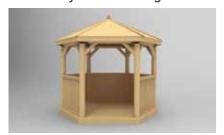

Premium Oval Gazebos Available in 5.1m and 6m.

Square Gazebos Available in 3.5m - with and without a base.

### 5.1m & 6m Premium Oval Gazebos

Overall dimensions: 315(h) x 527(w) x 377(d)cm

Furnished Cedar Roof Timber Roof POG51MNECFIN POG51MTTFIN Unfurnished

POG51MNECIN POG51MTTIN

Optional Set of 8 Drop Curtains
- Only available to purchase with Gazebo
Curtains - Green POG51MCURTGHD
Curtains - Cream POG51MCURTCHD

Overall dimensions: 338(h) x 624(w) x 489(d)cm

Furnished Cedar Roof Timber Roof POG6MNECFIN POG6MTTFIN

**Unfurnished** Cedar Roof Timber Roof

Optional Set of 8 Drop Curtains

Only available to purchase with Gazebo
Curtains - Green POG6MCURTGHD
Curtains - Cream POG6MCURTCHD