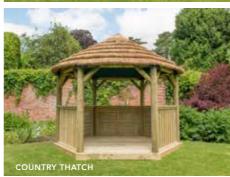

## Choose your roof type

We offer a choice of roof type, each of which will give your Gazebo a different look and feel when finished. Our Country Thatch roofs, only available on the Hexagonal Gazebos, are lined with heavy duty, weatherproof canvas, whilst our New England Cedar and Traditional Timber roofs come with a waterproof Tricoya lining.

**Traditional Timber** 

Country Thatch

**New England Cedar** 