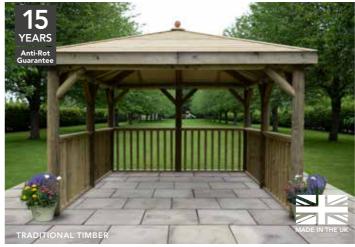

## Choose your roof type

We offer a choice of roof type, each of which will give your Gazebo a different look and feel when finished. Our Country Thatch roofs, only available on the Hexagonal Gazebos, are lined with heavy duty, weatherproof canvas, whilst our New England Cedar and Traditional Timber roofs come with a waterproof Tricoya lining.

**Traditional Timber** 

Country Thatch

**New England Cedar** 