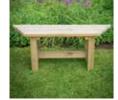

### Choose furnished or unfurnished

Our Hexagonal and Oval Gazebos are available in either a furnished or unfurnished option. Furnished Hexagonal Gazebos come with 5 bench seats, custom made to fit the shape perfectly, matching seat cushions (in a choice of 2 colours) and a specifically designed hexagonal table. The Furnished Oval Gazebos come with 7 custom bench seats. A set of drop curtains (in a choice of 2 colours) are available for all sizes as an optional extra.

**Bench Seats** 

Cushions

**Curtains** 