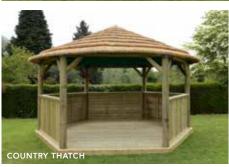

## Choose your roof type

We offer a choice of roof type, each of which will give your Gazebo a different look and feel when finished. Our Country Thatch roofs, only available on the Hexagonal Gazebos, are lined with heavy duty, weatherproof canvas, whilst our New England Cedar and Traditional Timber roofs come with a waterproof Tricoya lining.

**Traditional Timber** 

Country Thatch

**New England Cedar** 

### Choose furnished or unfurnished

Our Hexagonal and Oval Gazebos are available in either a furnished or unfurnished option. Furnished Hexagonal Gazebos come with 5 bench seats, custom made to fit the shape perfectly, matching seat cushions (in a choice of 2 colours) and a specifically designed hexagonal table. The Furnished Oval Gazebos come with 7 custom bench seats. A set of drop curtains (in a choice of 2 colours) are available for all sizes as an optional extra.