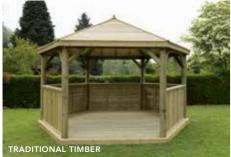

## Choose your roof type

We offer a choice of roof type, each of which will give your Gazebo a different look and feel when finished. Our Country Thatch roofs, only available on the Hexagonal Gazebos, are lined with heavy duty, weatherproof canvas, whilst our New England Cedar and Traditional Timber roofs come with a waterproof Tricoya lining.

**Traditional Timber** 

Country Thatch

**New England Cedar** 