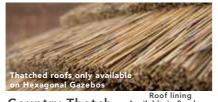

## Choose your roof type

We offer a choice of roof type, each of which will give your Gazebo a different look and feel when finished. Our Country Thatch roofs, only available on the Hexagonal Gazebos, are lined with heavy duty, weatherproof canvas, whilst our New England Cedar and Traditional Timber roofs come with a waterproof Tricoya lining.

**Traditional Timber** 

Country Thatch

**New England Cedar** 