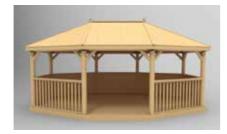

Premium Oval Gazebos Available in 5.1m and 6m.

Square Gazebos Available in 3.5m - with and without a base.

## 3.5m Square Garden Gazebo

Our Square Gazebo provides the ideal setting for a hot tub or spa, perfectly proportioned to fit most sizes and is available with or without a base.

Overall dimensions: 298(h) x 367(w) x 367(d)cm

Unfurnished - without base
Cedar Roof SGG35MNECNBIN
Timber Roof SGG35MTTNBIN

Optional Set of 4 Drop Curtains - Only available to purchase with Gazebo Curtains - Green SGG35MCURTGHD SGG35MCURTCHD

Overall dimensions: 312(h) x 367(w) x 367(d)cm

Unfurnished - with base
Cedar Roof SGG35MNECIN
Timber Roof SGG35MTTIN

Optional Set of 4 Drop Curtains - Only available to purchase with Gazebo Curtains - Green Curtains - Cream SGG35MCURTGHD SGG35MCURTCHD