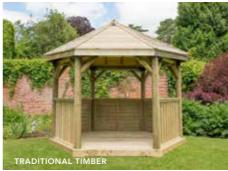

## Choose your roof type

We offer a choice of roof type, each of which will give your Gazebo a different look and feel when finished. Our Country Thatch roofs, only available on the Hexagonal Gazebos, are lined with heavy duty, weatherproof canvas, whilst our New England Cedar and Traditional Timber roofs come with a waterproof Tricoya lining.

**Traditional Timber** 

Country Thatch

**New England Cedar** 