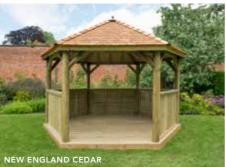

## Choose your roof type

We offer a choice of roof type, each of which will give your Gazebo a different look and feel when finished. Our Country Thatch roofs, only available on the Hexagonal Gazebos, are lined with heavy duty, weatherproof canvas, whilst our New England Cedar and Traditional Timber roofs come with a waterproof Tricoya lining.

**Traditional Timber** 

Country Thatch

**New England Cedar** 