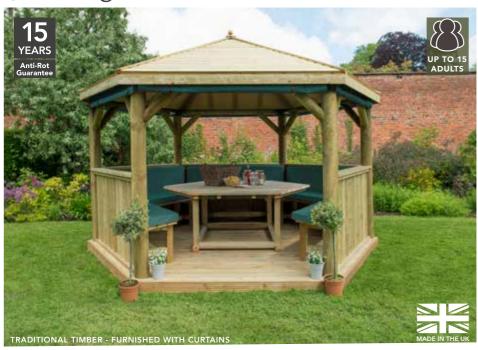

### Choose furnished or unfurnished

Our Hexagonal and Oval Gazebos are available in either a furnished or unfurnished option. Furnished Hexagonal Gazebos come with 5 bench seats, custom made to fit the shape perfectly, matching seat cushions (in a choice of 2 colours) and a specifically designed hexagonal table. The Furnished Oval Gazebos come with 7 custom bench seats. A set of drop curtains (in a choice of 2 colours) are available for all sizes as an optional extra.

**Bench Seats** 

Cushions

**Curtains** 

## 4m Hexagonal Garden Gazebo

Overall dimensions: 324(h) x 426(w) x 369(d)cm

Furnished
Thatched Roof - Green Lining & Cushions
Thatched Roof - Cream Lining & Cushions
Cedar Roof - Green Cushions
Cedar Roof - Green Cushions
Timber Roof - Green Cushions
Timber Roof - Cream Cushions