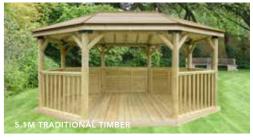

onal Set of 6 Drop Curtains - Only available to purchase with Gazebo Curtains - Green HGG4MCURTGHD Curtains - Cream HGG4MCURTCHD

# 4.7m Hexagonal Garden Gazebo







Overall dimensions:  $337(h) \times 490(w) \times 424(d)cm$ 

Furnished
Thatched Roof - Green Lining & Cushions
Thatched Roof - Cream Lining & Cushions
Cedar Roof - Green Cushions
Cedar Roof - Green Cushions
Timber Roof - Green Cushions
Timber Roof - Green Cushions

HGG47MCTGFIN HGG47MCTCFIN HGG47MNECGFIN HGG47MNECCFIN HGG47MTTCFIN

Unfurnished Thatched Roof - Green Lining Thatched Roof - Cream Lining

HGG47MCTRLGIN HGG47MCTRLCIN HGG47MNECIN HGG47MTTIN

Optional Set of 6 Drop Curtains - Only available to purchase with Gazebo Curtains - Green HGG47MCURTGHD Curtains - Cream HGG47MCURTCHD

### 5.1m & 6m Premium Oval Gazebos





Overall dimensions: 315(h) x 527(w) x 377(d)cm

Furnished Cedar Roof Timber Roof POG51MNECFIN POG51MTTFIN Unfurnished

POG51MNECIN POG51MTTIN

Optional Set of 8 Drop Curtains
- Only available to purchase with Gazebo
Curtains - Green POG51MCURTGHD
Curtains - Cream POG51MCURTCHD





Overall dimensions: 338(h) x 624(w) x 489(d)cm

Furnished Cedar Roof Timber Roof POG6MNECFIN POG6MTTFIN

**Unfurnished** Cedar Roof Timber Roof

Optional Set of 8 Drop Curtains

Only available to purchase with Gazebo
Curtains - Green POG6MCURTGHD
Curtains - Cream POG6MCURTCHD

## 3.5m Square Garden Gazebo

Our Square Gazebo provides the ideal setting for a hot tub or spa, perfectly proportioned to fit most sizes and is available with or without a base.



Overall dimensions: 298(h) x 367(w) x 367(d)cm

Unfurni