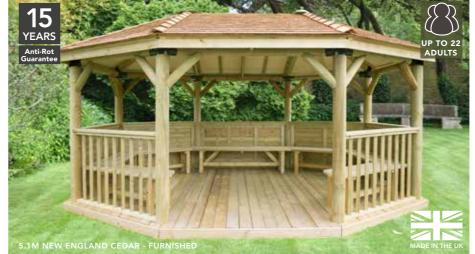

### 5.1m & 6m Premium Oval Gazebos

Overall dimensions: 315(h) x 527(w) x 377(d)cm

Furnished Cedar Roof Timber Roof POG51MNECFIN POG51MTTFIN Unfurnished

POG51MNECIN POG51MTTIN

Optional Set of 8 Drop Curtains
- Only available to purchase with Gazebo
Curtains - Green POG51MCURTGHD
Curtains - Cream POG51MCURTCHD

Overall dimensions: 338(h) x 624(w) x 489(d)cm

Furnished Cedar Roof Timber Roof POG6MNECFIN POG6MTTFIN

**Unfurnished** Cedar Roof Timber Roof

Optional Set of 8 Drop Curtains

Only available to purchase with Gazebo
Curtains - Green POG6MCURTGHD
Curtains - Cream POG6MCURTCHD