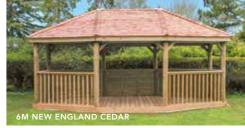

Premium Oval Gazebos Available in 5.1m and 6m.

Square Gazebos Available in 3.5m - with and without a base.

## Choose your roof type

We offer a choice of roof type, each of which will give your Gazebo a different look and feel when finished. Our Country Thatch roofs, only available on the Hexagonal Gazebos, are lined with heavy duty, weatherproof canvas, whilst our New England Cedar and Traditional Timber roofs come with a waterproof Tricoya lining.

**Traditional Timber** 

Country Thatch

**New England Cedar** 