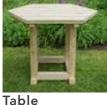

### Choose furnished or unfurnished

Our Hexagonal and Oval Gazebos are available in either a furnished or unfurnished option. Furnished Hexagonal Gazebos come with 5 bench seats, custom made to fit the shape perfectly, matching seat cushions (in a choice of 2 colours) and a specifically designed hexagonal table. The Furnished Oval Gazebos come with 7 custom bench seats. A set of drop curtains (in a choice of 2 colours) are available for all sizes as an optional extra.