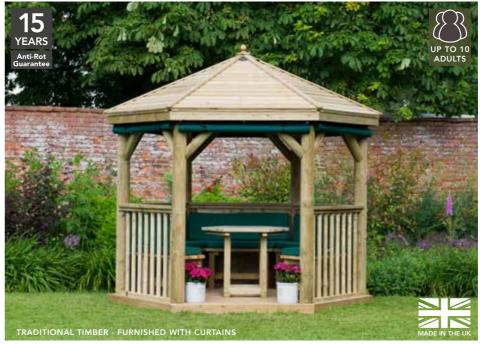

### Choose furnished or unfurnished

Our Hexagonal and Oval Gazebos are available in either a furnished or unfurnished option. Furnished Hexagonal Gazebos come with 5 bench seats, custom made to fit the shape perfectly, matching seat cushions (in a choice of 2 colours) and a specifically designed hexagonal table. The Furnished Oval Gazebos come with 7 custom bench seats. A set of drop curtains (in a choice of 2 colours) are available for all sizes as an optional extra.

**Bench Seats** 

Cushions

**Curtains** 

### 3m Hexagonal Garden Gazebo

Overall dimensions: 303(h) x 330(w) x 284(d)cm

Thatched Roof - Green Lining & Cushions Thatched Roof - Cream Lining & Cushions Cedar Roof - Green Cushions Cedar Roof - Green Cushions Timber Roof - Green Cushions Timber Roof - Cream Cushions