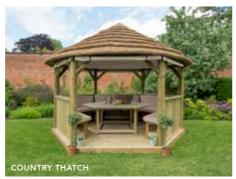

## Choose your roof type

We offer a choice of roof type, each of which will give your Gazebo a different look and feel when finished. Our Country Thatch roofs, only available on the Hexagonal Gazebos, are lined with heavy duty, weatherproof canvas, whilst our New England Cedar and Traditional Timber roofs come with a waterproof Tricoya lining.

**Traditional Timber** 

Country Thatch

**New England Cedar** 

### Choose furnished or unfurnished

Our Hexagonal and Oval Gazebos are available in either a furnished or unfurnished option. Furnished Hexagonal Gazebos come with 5 bench seats, custom made to fit the shape perfectly, matching seat cushions (in a choice of 2 colours) and a specifically designed hexagonal table. The Furnished Oval Gazebos come with 7 custom bench seats. A set of drop curtains (in a choice of 2 colours) are available for all sizes as an optional extra.

### 3m Hexagonal Garden Gazebo

Overall dimensions: 303(h) x 330(w) x 284(d)cm

Thatched Roof - Green Lining & Cushions Thatched Roof - Cream Lining & Cushions Cedar Roof - Green Cushions Cedar Roof - Green Cushions Timber Roof - Green Cushions Timber Roof - Cream Cushions