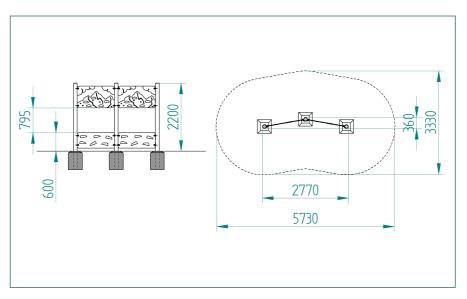

T: 0333 003 5133 E: sales@mmtimber.co.uk

M&M Timber, Hunt House Sawmills, Clows Top, Near Kidderminster, Worcestershire, DY14 9HY

Age Suitability: 4yrs +

Critical Fall Height: 0.6m CFH

Surfacing Area Required: NA

Recommended Free Space: 1.5m

Heaviest Part: 19 kg

Total Product Weight: 129 kg

Total Product Height: 2.2m

T: 0333 003 5133 E: sales@mmtimber.co.uk

M&M Timber, Hunt House Sawmills, Clows Top, Near Kidderminster, Worcestershire, DY14 9HY