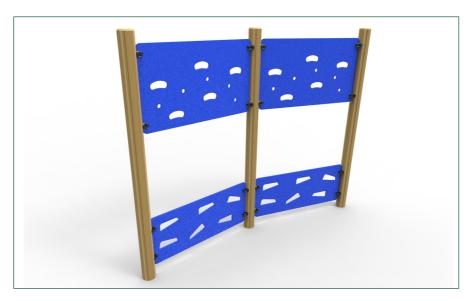

Product Code: PPLT0028-A add "- SF" at the end of the code for the steel foot variant

**Product Description: Open Climbing Wall Traverse - Standard** 

Product Range: Low Level Timber Trail

\* Steel Foot Option "-SF"

T: 0333 003 5133 E: sales@mmtimber.co.uk

M&M Timber, Hunt House Sawmills, Clows Top, Near Kidderminster, Worcestershire, DY14 9HY

Age Suitability: 4yrs +

Critical Fall Height: 0.6m CFH

Surfacing Area Required: NA

Recommended Free Space: 1.5m

Heaviest Part: 19 kg

Total Product Weight: 129 kg

Total Product Height: 2.2m

T: 0333 003 5133 E: sales@mmtimber.co.uk

M&M Timber, Hunt House Sawmills, Clows Top, Near Kidderminster, Worcestershire, DY14 9HY