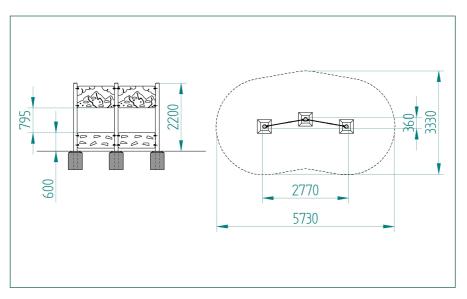

M&M Timber, Hunt House Sawmills, Clows Top, Near Kidderminster, Worcestershire, DY14 9HY

Age Suitability: 4yrs +

Critical Fall Height: 0.6m CFH

Surfacing Area Required: NA

Recommended Free Space: 1.5m

Heaviest Part: 19 kg

Total Product Weight: 129 kg

Total Product Height: 2.2m

T: 0333 003 5133 E: sales@mmtimber.co.uk

M&M Timber, Hunt House Sawmills, Clows Top, Near Kidderminster, Worcestershire, DY14 9HY