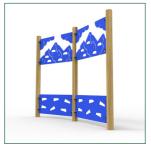

**PPLT0026-A** add "- SF" at the end of the code for the steel foot variant **Product Code:** 

**Product Description: Open Climbing Wall Traverse** 

**Product Range:** Low Level Timber Trail

\* Steel Foot Option "-SF"

M&M Timber, Hunt House Sawmills, Clows Top, Near Kidderminster, Worcestershire, DY14 9HY

Age Suitability: 4yrs +

Critical Fall Height: 0.6m CFH

Surfacing Area Required: NA

Recommended Free Space: 1.5m

Heaviest Part: 19 kg

Total Product Weight: 129 kg

Total Product Height: 2.2m

T: 0333 003 5133 E: sales@mmtimber.co.uk

M&M Timber, Hunt House Sawmills, Clows Top, Near Kidderminster, Worcestershire, DY14 9HY