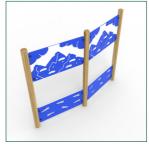

**PPLT0026-A** add "- SF" at the end of the code for the steel foot variant **Product Code:** 

**Product Description: Open Climbing Wall Traverse** 

**Product Range:** Low Level Timber Trail

\* Steel Foot Option "-SF"

M&M Timber, Hunt House Sawmills, Clows Top, Near Kidderminster, Worcestershire, DY14 9HY

Age Suitability: 4yrs +

Critical Fall Height: 0.6m CFH

Surfacing Area Required: NA

Recommended Free Space: 1.5m

Heaviest Part: 19 kg

Total Product Weight: 129 kg

Total Product Height: 2.2m

T: 0333 003 5133 E: sales@mmtimber.co.uk

M&M Timber, Hunt House Sawmills, Clows Top, Near Kidderminster, Worcestershire, DY14 9HY