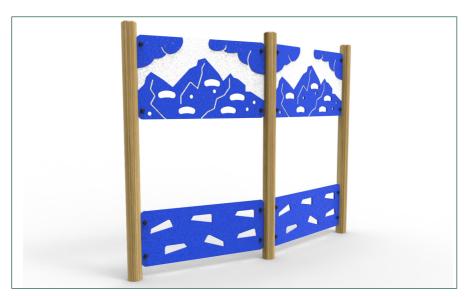

**PPLT0026-A** add "- SF" at the end of the code for the steel foot variant **Product Code:** 

**Product Description: Open Climbing Wall Traverse** 

**Product Range:** Low Level Timber Trail

\* Steel Foot Option "-SF"

M&M Timber, Hunt House Sawmills, Clows Top, Near Kidderminster, Worcestershire, DY14 9HY

Age Suitability: 4yrs +

Critical Fall Height: 0.6m CFH

Surfacing Area Required: NA

Recommended Free Space: 1.5m

Heaviest Part: 19 kg

Total Product Weight: 129 kg

Total Product Height: 2.2m

T: 0333 003 5133 E: sales@mmtimber.co.uk

M&M Timber, Hunt House Sawmills, Clows Top, Near Kidderminster, Worcestershire, DY14 9HY