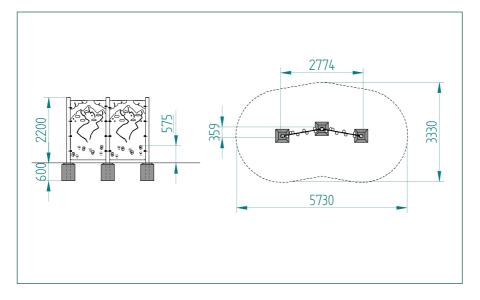

© Forest Garden Ltd 2019 Vs 1.0

| Age Suitability:             | 4yrs +                                                                                                                                     |
|------------------------------|--------------------------------------------------------------------------------------------------------------------------------------------|
| Critical Fall Height:        | 0.6m CFH                                                                                                                                   |
| Surfacing Area Required:     | ΝΑ                                                                                                                                         |
| Recommended Free Space:      | 1.5m                                                                                                                                       |
| Heaviest Part:               | 57 kg                                                                                                                                      |
| Total Product Weight:        | 189 kg                                                                                                                                     |
| Total Product Height:        | 2.2m                                                                                                                                       |
| A timber M&M Timber, Hunt Ho | 8 003 5133 E: sales@mmtimber.co.uk<br>ouse Sawmills, Clows Top, Near Kidderminster, Worcestershire, DY14 9HY<br>7.mmtimber.co.uk in 💟 fi 💿 |