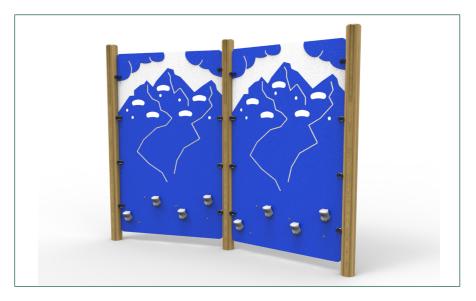

Product Code:PPLT0025-A<br/>add "- SF" at the end of the code for the steel foot variantProduct Description:Solid Climbing Wall TraverseProduct Range:Low Level Timber Trail

<sup>\*</sup> Steel Foot Option "-SF"