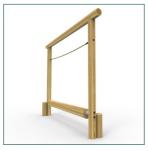

**Product Code:** PPLT0024-A add "- SF" at the end of the code for the steel foot variant

**Product Description: Rock & Roll Log** 

**Low Level Timber Trail Product Range:** 

\* Steel Foot Option "-SF"

T: 0333 003 5133 E: sales@mmtimber.co.uk

M&M Timber, Hunt House Sawmills, Clows Top, Near Kidderminster, Worcestershire, DY14 9HY

Age Suitability: 4yrs +

**Critical Fall Height:** 0.53m CFH

**Surfacing Area Required:** NA

**Recommended Free Space:** 1.5m

**Heaviest Part:** 40 kg

**Total Product Weight:** 136 kg

2.4m **Total Product Height:** 

T: 0333 003 5133 E: sales@mmtimber.co.uk

M&M Timber, Hunt House Sawmills, Clows Top, Near Kidderminster, Worcestershire, DY14 9HY