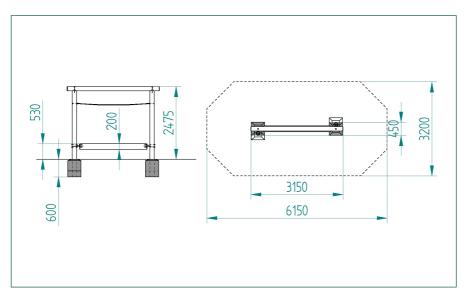

M&M Timber, Hunt House Sawmills, Clows Top, Near Kidderminster, Worcestershire, DY14 9HY

Age Suitability: 4yrs +

**Critical Fall Height:** 0.53m CFH

**Surfacing Area Required:** NA

**Recommended Free Space:** 1.5m

**Heaviest Part:** 40 kg

**Total Product Weight:** 136 kg

2.4m **Total Product Height:** 

T: 0333 003 5133 E: sales@mmtimber.co.uk

M&M Timber, Hunt House Sawmills, Clows Top, Near Kidderminster, Worcestershire, DY14 9HY