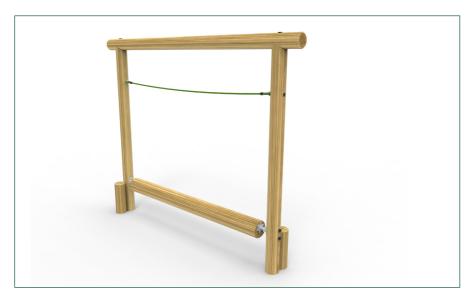

**Product Code:** PPLT0024-A add "- SF" at the end of the code for the steel foot variant

**Product Description: Rock & Roll Log** 

**Low Level Timber Trail Product Range:** 

\* Steel Foot Option "-SF"

T: 0333 003 5133 E: sales@mmtimber.co.uk

M&M Timber, Hunt House Sawmills, Clows Top, Near Kidderminster, Worcestershire, DY14 9HY

Age Suitability: 4yrs +

**Critical Fall Height:** 0.53m CFH

**Surfacing Area Required:** NA

**Recommended Free Space:** 1.5m

**Heaviest Part:** 40 kg

**Total Product Weight:** 136 kg

2.4m **Total Product Height:** 

T: 0333 003 5133 E: sales@mmtimber.co.uk

M&M Timber, Hunt House Sawmills, Clows Top, Near Kidderminster, Worcestershire, DY14 9HY