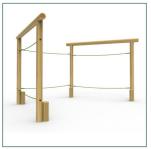

**Product Code: PPLT0021-A** add "- SF" at the end of the code for the steel foot variant

**Product Description: Rope Walk Course** 

Low Level Timber Trail **Product Range:** 

M&M Timber, Hunt House Sawmills, Clows Top, Near Kidderminster, Worcestershire, DY14 9HY

Age Suitability: 4yrs +

**Critical Fall Height:** 0.57m CFH

**Surfacing Area Required:** NA

Recommended Free Space: 1.5m

**Heaviest Part:** 31 kg

**Total Product Weight:** 187 kg

2.4m **Total Product Height:** 