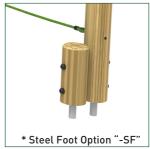

**Product Code: PPLT0021-A** add "- SF" at the end of the code for the steel foot variant

**Product Description: Rope Walk Course** 

Low Level Timber Trail **Product Range:** 

M&M Timber, Hunt House Sawmills, Clows Top, Near Kidderminster, Worcestershire, DY14 9HY