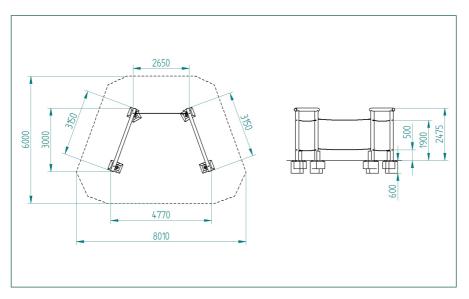

Age Suitability: 4yrs +

**Critical Fall Height:** 0.57m CFH

**Surfacing Area Required:** NA

Recommended Free Space: 1.5m

**Heaviest Part:** 31 kg

**Total Product Weight:** 187 kg

2.4m **Total Product Height:** 