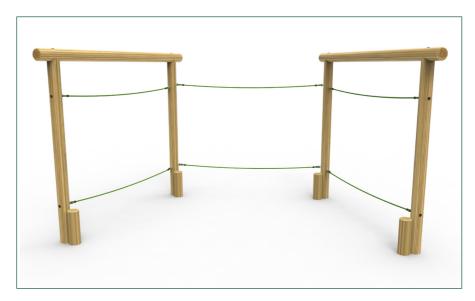

**Product Code: PPLT0021-A** add "- SF" at the end of the code for the steel foot variant

**Product Description: Rope Walk Course** 

Low Level Timber Trail **Product Range:** 

M&M Timber, Hunt House Sawmills, Clows Top, Near Kidderminster, Worcestershire, DY14 9HY

Age Suitability: 4yrs +

**Critical Fall Height:** 0.57m CFH

**Surfacing Area Required:** NA

Recommended Free Space: 1.5m

**Heaviest Part:** 31 kg

**Total Product Weight:** 187 kg

2.4m **Total Product Height:** 