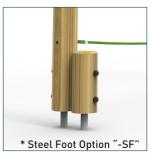

**Product Code:** PPLT0020-A add "- SF" at the end of the code for the steel foot variant

**Product Description: Rope Walk** 

Low Level Timber Trail **Product Range:** 

M&M Timber, Hunt House Sawmills, Clows Top, Near Kidderminster, Worcestershire, DY14 9HY