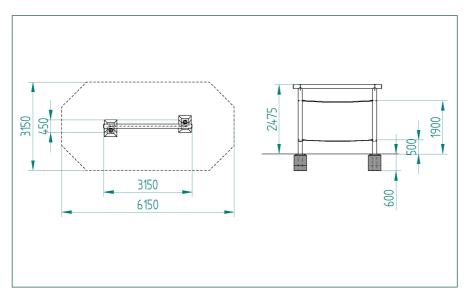

Age Suitability: 4yrs +

**Critical Fall Height:** 0.52m CFH

**Surfacing Area Required:** NA

**Recommended Free Space:** 1.5m

**Heaviest Part:** 31 kg

**Total Product Weight:** 92 kg

2.4m **Total Product Height:** 