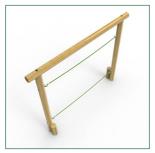

**Product Code:** PPLT0020-A add "- SF" at the end of the code for the steel foot variant

**Product Description: Rope Walk** 

Low Level Timber Trail **Product Range:** 

M&M Timber, Hunt House Sawmills, Clows Top, Near Kidderminster, Worcestershire, DY14 9HY

Age Suitability: 4yrs +

**Critical Fall Height:** 0.52m CFH

**Surfacing Area Required:** NA

**Recommended Free Space:** 1.5m

**Heaviest Part:** 31 kg

**Total Product Weight:** 92 kg

2.4m **Total Product Height:** 