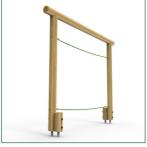

**Product Code:** PPLT0020-A add "- SF" at the end of the code for the steel foot variant

**Product Description: Rope Walk** 

Low Level Timber Trail **Product Range:** 

M&M Timber, Hunt House Sawmills, Clows Top, Near Kidderminster, Worcestershire, DY14 9HY

Age Suitability: 4yrs +

**Critical Fall Height:** 0.52m CFH

**Surfacing Area Required:** NA

**Recommended Free Space:** 1.5m

**Heaviest Part:** 31 kg

**Total Product Weight:** 92 kg

2.4m **Total Product Height:** 