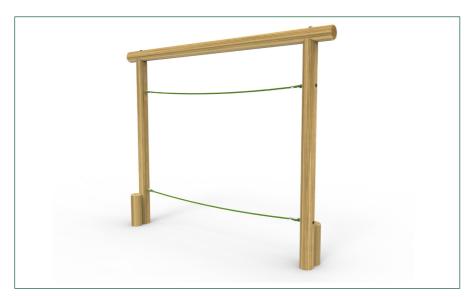

**Product Code:** PPLT0020-A add "- SF" at the end of the code for the steel foot variant

**Product Description: Rope Walk** 

Low Level Timber Trail **Product Range:** 

M&M Timber, Hunt House Sawmills, Clows Top, Near Kidderminster, Worcestershire, DY14 9HY

Age Suitability: 4yrs +

**Critical Fall Height:** 0.52m CFH

**Surfacing Area Required:** NA

**Recommended Free Space:** 1.5m

**Heaviest Part:** 31 kg

**Total Product Weight:** 92 kg

2.4m **Total Product Height:** 