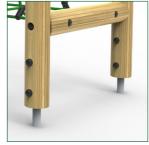

**Product Code: PPLT0019-A** add "- SF" at the end of the code for the steel foot variant

**Product Description: Net Walkway** 

**Low Level Timber Trail Product Range:** 

\* Steel Foot Option "-SF"

M&M Timber, Hunt House Sawmills, Clows Top, Near Kidderminster, Worcestershire, DY14 9HY

Age Suitability: 4yrs +

**Critical Fall Height:** 0.56m CFH

**Surfacing Area Required:** NA

Recommended Free Space: 1.5m

**Heaviest Part:** 13 kg

**Total Product Weight:** 65 kg

1.4m **Total Product Height:** 