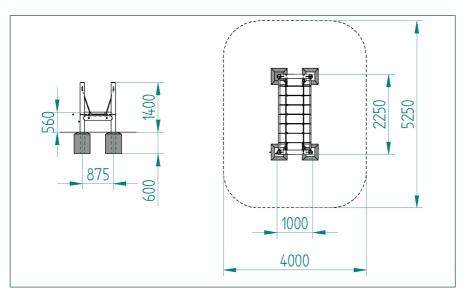

Age Suitability: 4yrs +

**Critical Fall Height:** 0.56m CFH

**Surfacing Area Required:** NA

Recommended Free Space: 1.5m

**Heaviest Part:** 13 kg

**Total Product Weight:** 65 kg

1.4m **Total Product Height:** 