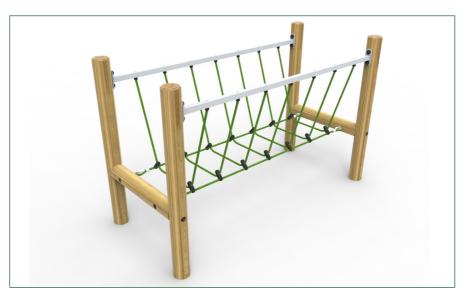

**Product Code: PPLT0019-A** add "- SF" at the end of the code for the steel foot variant

**Product Description: Net Walkway** 

**Low Level Timber Trail Product Range:** 

\* Steel Foot Option "-SF"

M&M Timber, Hunt House Sawmills, Clows Top, Near Kidderminster, Worcestershire, DY14 9HY

Age Suitability: 4yrs +

**Critical Fall Height:** 0.56m CFH

**Surfacing Area Required:** NA

Recommended Free Space: 1.5m

**Heaviest Part:** 13 kg

**Total Product Weight:** 65 kg

1.4m **Total Product Height:** 