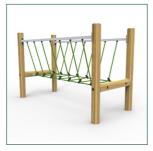

**Product Code: PPLT0019-A** add "- SF" at the end of the code for the steel foot variant

**Product Description: Net Walkway** 

**Low Level Timber Trail Product Range:** 

\* Steel Foot Option "-SF"

M&M Timber, Hunt House Sawmills, Clows Top, Near Kidderminster, Worcestershire, DY14 9HY

Age Suitability: 4yrs +

**Critical Fall Height:** 0.56m CFH

**Surfacing Area Required:** NA

Recommended Free Space: 1.5m

**Heaviest Part:** 13 kg

**Total Product Weight:** 65 kg

1.4m **Total Product Height:** 