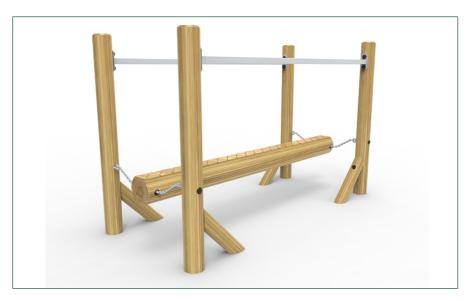

**PPLT0018-A** add "- SF" at the end of the code for the steel foot variant **Product Code:** 

**Product Description: Wobble Log Bridge** 

Low Level Timber Trail **Product Range:** 

\* Steel Foot Option "-SF"

M&M Timber, Hunt House Sawmills, Clows Top, Near Kidderminster, Worcestershire, DY14 9HY

Age Suitability: 4yrs +

Critical Fall Height: 0.5m CFH

Surfacing Area Required: NA

Recommended Free Space: 1.5m

Heaviest Part: 38 kg

Total Product Weight: 117.6 kg

Total Product Height: 1.4m

T: 0333 003 5133 E: sales@mmtimber.co.uk

M&M Timber, Hunt House Sawmills, Clows Top, Near Kidderminster, Worcestershire, DY14 9HY