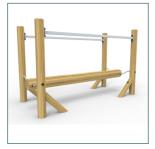

**PPLT0018-A** add "- SF" at the end of the code for the steel foot variant **Product Code:** 

**Product Description: Wobble Log Bridge** 

Low Level Timber Trail **Product Range:** 

\* Steel Foot Option "-SF"

M&M Timber, Hunt House Sawmills, Clows Top, Near Kidderminster, Worcestershire, DY14 9HY

Age Suitability: 4yrs +

Critical Fall Height: 0.5m CFH

Surfacing Area Required: NA

Recommended Free Space: 1.5m

Heaviest Part: 38 kg

Total Product Weight: 117.6 kg

Total Product Height: 1.4m

T: 0333 003 5133 E: sales@mmtimber.co.uk

M&M Timber, Hunt House Sawmills, Clows Top, Near Kidderminster, Worcestershire, DY14 9HY