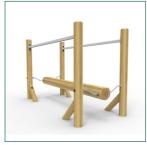

**PPLT0018-A** add "- SF" at the end of the code for the steel foot variant **Product Code:** 

**Product Description: Wobble Log Bridge** 

Low Level Timber Trail **Product Range:** 

\* Steel Foot Option "-SF"

M&M Timber, Hunt House Sawmills, Clows Top, Near Kidderminster, Worcestershire, DY14 9HY

Age Suitability: 4yrs +

Critical Fall Height: 0.5m CFH

Surfacing Area Required: NA

Recommended Free Space: 1.5m

Heaviest Part: 38 kg

Total Product Weight: 117.6 kg

Total Product Height: 1.4m

T: 0333 003 5133 E: sales@mmtimber.co.uk

M&M Timber, Hunt House Sawmills, Clows Top, Near Kidderminster, Worcestershire, DY14 9HY