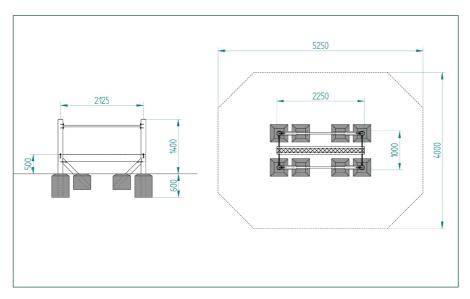

**PPLT0018-A** add "- SF" at the end of the code for the steel foot variant **Product Code:** 

**Product Description: Wobble Log Bridge** 

Low Level Timber Trail **Product Range:** 

\* Steel Foot Option "-SF"

M&M Timber, Hunt House Sawmills, Clows Top, Near Kidderminster, Worcestershire, DY14 9HY

Age Suitability: 4yrs +

Critical Fall Height: 0.5m CFH

Surfacing Area Required: NA

Recommended Free Space: 1.5m

Heaviest Part: 38 kg

Total Product Weight: 117.6 kg

Total Product Height: 1.4m

T: 0333 003 5133 E: sales@mmtimber.co.uk

M&M Timber, Hunt House Sawmills, Clows Top, Near Kidderminster, Worcestershire, DY14 9HY