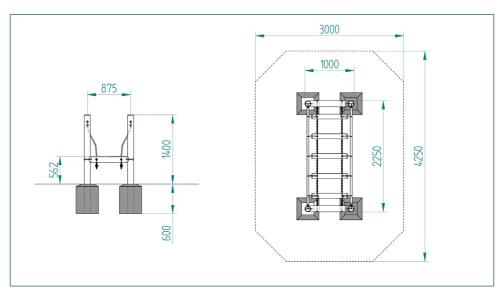

M&M Timber, Hunt House Sawmills, Clows Top, Near Kidderminster, Worcestershire, DY14 9HY

Age Suitability: 4yrs +

**Critical Fall Height:** 0.56m CFH

**Surfacing Area Required:** NA

Recommended Free Space: 1.5m

**Heaviest Part:** 26.6 kg

**Total Product Weight:** 106 kg

1.4m **Total Product Height:** 

T: 0333 003 5133 E: sales@mmtimber.co.uk

M&M Timber, Hunt House Sawmills, Clows Top, Near Kidderminster, Worcestershire, DY14 9HY