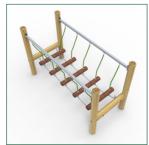

**PPLT0017-A** add "- SF" at the end of the code for the steel foot variant **Product Code:** 

**Product Description: Wobble Walkway** 

Low Level Timber Trail **Product Range:** 

\* Steel Foot Option "-SF"

M&M Timber, Hunt House Sawmills, Clows Top, Near Kidderminster, Worcestershire, DY14 9HY

Age Suitability: 4yrs +

**Critical Fall Height:** 0.56m CFH

**Surfacing Area Required:** NA

Recommended Free Space: 1.5m

**Heaviest Part:** 26.6 kg

**Total Product Weight:** 106 kg

1.4m **Total Product Height:** 

T: 0333 003 5133 E: sales@mmtimber.co.uk

M&M Timber, Hunt House Sawmills, Clows Top, Near Kidderminster, Worcestershire, DY14 9HY