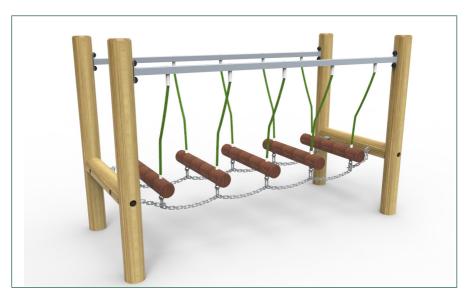

**PPLT0017-A** add "- SF" at the end of the code for the steel foot variant **Product Code:** 

**Product Description: Wobble Walkway** 

Low Level Timber Trail **Product Range:** 

\* Steel Foot Option "-SF"

M&M Timber, Hunt House Sawmills, Clows Top, Near Kidderminster, Worcestershire, DY14 9HY

Age Suitability: 4yrs +

**Critical Fall Height:** 0.56m CFH

**Surfacing Area Required:** NA

Recommended Free Space: 1.5m

**Heaviest Part:** 26.6 kg

**Total Product Weight:** 106 kg

1.4m **Total Product Height:** 

T: 0333 003 5133 E: sales@mmtimber.co.uk

M&M Timber, Hunt House Sawmills, Clows Top, Near Kidderminster, Worcestershire, DY14 9HY