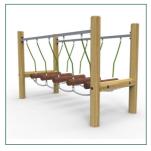

**PPLT0017-A** add "- SF" at the end of the code for the steel foot variant **Product Code:** 

**Product Description: Wobble Walkway** 

Low Level Timber Trail **Product Range:** 

\* Steel Foot Option "-SF"

M&M Timber, Hunt House Sawmills, Clows Top, Near Kidderminster, Worcestershire, DY14 9HY

Age Suitability: 4yrs +

**Critical Fall Height:** 0.56m CFH

**Surfacing Area Required:** NA

Recommended Free Space: 1.5m

**Heaviest Part:** 26.6 kg

**Total Product Weight:** 106 kg

1.4m **Total Product Height:** 

T: 0333 003 5133 E: sales@mmtimber.co.uk

M&M Timber, Hunt House Sawmills, Clows Top, Near Kidderminster, Worcestershire, DY14 9HY