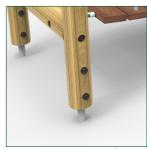

**PPLT0015-A** add "- SF" at the end of the code for the steel foot variant **Product Code:** 

**Product Description: Suspension Bridge** 

Low Level Timber Trail **Product Range:** 

\* Steel Foot Option "-SF"