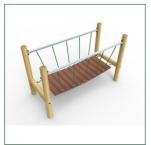

**PPLT0015-A** add "- SF" at the end of the code for the steel foot variant **Product Code:** 

**Product Description: Suspension Bridge** 

Low Level Timber Trail **Product Range:** 

\* Steel Foot Option "-SF"

M&M Timber, Hunt House Sawmills, Clows Top, Near Kidderminster, Worcestershire, DY14 9HY

Age Suitability: 4yrs +

Critical Fall Height: 0.56m CFH

Surfacing Area Required: NA

Recommended Free Space: 1.5m

Heaviest Part: 30 kg

Total Product Weight: 113 kg

Total Product Height: 1.4m

T: 0333 003 5133 E: sales@mmtimber.co.uk

M&M Timber, Hunt House Sawmills, Clows Top, Near Kidderminster, Worcestershire, DY14 9HY