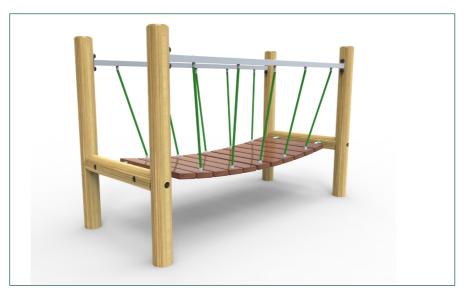

**PPLT0015-A** add "- SF" at the end of the code for the steel foot variant **Product Code:** 

**Product Description: Suspension Bridge** 

Low Level Timber Trail **Product Range:** 

\* Steel Foot Option "-SF"

M&M Timber, Hunt House Sawmills, Clows Top, Near Kidderminster, Worcestershire, DY14 9HY

Age Suitability: 4yrs +

Critical Fall Height: 0.56m CFH

Surfacing Area Required: NA

Recommended Free Space: 1.5m

Heaviest Part: 30 kg

Total Product Weight: 113 kg

Total Product Height: 1.4m

T: 0333 003 5133 E: sales@mmtimber.co.uk

M&M Timber, Hunt House Sawmills, Clows Top, Near Kidderminster, Worcestershire, DY14 9HY