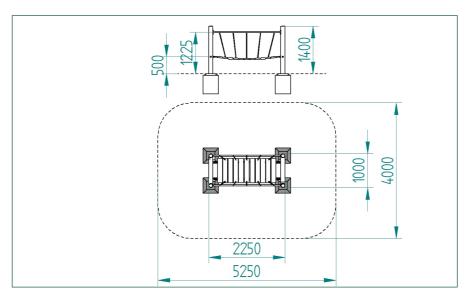

**PPLT0015-A** add "- SF" at the end of the code for the steel foot variant **Product Code:** 

**Product Description: Suspension Bridge** 

Low Level Timber Trail **Product Range:** 

\* Steel Foot Option "-SF"

M&M Timber, Hunt House Sawmills, Clows Top, Near Kidderminster, Worcestershire, DY14 9HY

Age Suitability: 4yrs +

Critical Fall Height: 0.56m CFH

Surfacing Area Required: NA

Recommended Free Space: 1.5m

Heaviest Part: 30 kg

Total Product Weight: 113 kg

Total Product Height: 1.4m

T: 0333 003 5133 E: sales@mmtimber.co.uk

M&M Timber, Hunt House Sawmills, Clows Top, Near Kidderminster, Worcestershire, DY14 9HY