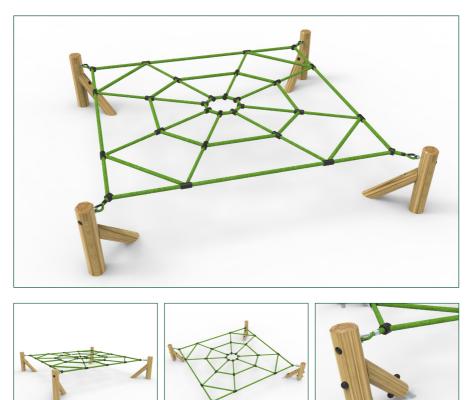

## **Product Description: Spider Web**

**Product Range:** 

Low Level Timber Trail

T: 0333 003 5133 E: sales@mmtimber.co.uk M&M Timber, Hunt House Sawmills, Clows Top, Near Kidderminster, Worcestershire, DY14 9HY