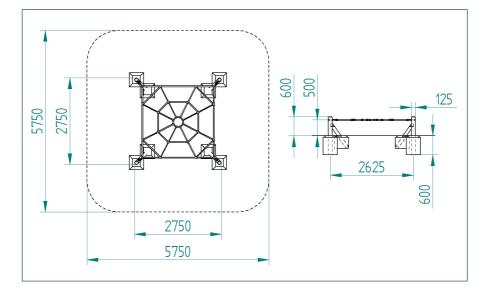

www.mmtimber.co.uk 🛅 🗹 🖪 🞯

M&M Timber is a division of Forest Garden Ltd

© Forest Garden Ltd 2019 Vs 1.0

\* Steel Foot Option "-SF

| Age Suitability:         | 4yrs +                                                                                                       |
|--------------------------|--------------------------------------------------------------------------------------------------------------|
| Critical Fall Height:    | 0.5m CFH                                                                                                     |
| Surfacing Area Required: | NA                                                                                                           |
| Recommended Free Space:  | 1.5m                                                                                                         |
| Heaviest Part:           | 13 kg                                                                                                        |
| Total Product Weight:    | 51.5 kg                                                                                                      |
| Total Product Height:    | 0.6m                                                                                                         |
|                          | 3 003 5133 E: sales@mmtimber.co.uk<br>ouse Sawmills, Clows Top, Near Kidderminster, Worcestershire, DY14 9HY |