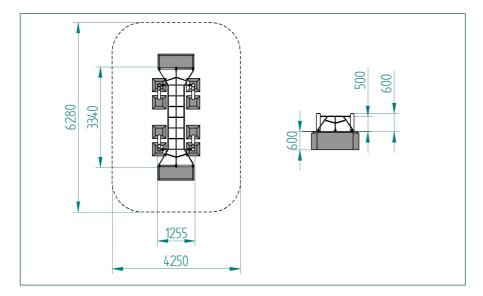

www.mmtimber.co.uk 🛅 🗹 🖬 🞯

M&M Timber is a division of Forest Garden Ltd

© Forest Garden Ltd 2019 Vs 1.0

| Age Suitability:         | 4yrs +                                                                 |
|--------------------------|------------------------------------------------------------------------|
| Critical Fall Height:    | 0.5m CFH                                                               |
| Surfacing Area Required: | NA                                                                     |
| Recommended Free Space:  | 1.5m                                                                   |
| Heaviest Part:           | 8 kg                                                                   |
| Total Product Weight:    | 49.5 kg                                                                |
| Total Product Height:    | 0.6m                                                                   |
| <b>T:</b> 033            | 3 003 5133 E: sales@mmtimber.co.uk                                     |
|                          | ouse Sawmills, Clows Top, Near Kidderminster, Worcestershire, DY14 9HY |
|                          | mmtimher couk in 🛛 🖪 🞯                                                 |