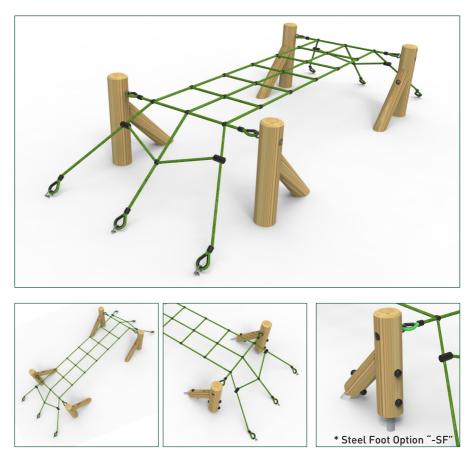

## Product Code: PPLT0013-A add "- SF" at the end of the code for the steel foot variant

## Product Description: Net Crawl

**Product Range:** 

Low Level Timber Trail

T: 0333 003 5133 E: sales@mmtimber.co.uk M&M Timber, Hunt House Sawmills, Clows Top, Near Kidderminster, Worcestershire, DY14 9HY