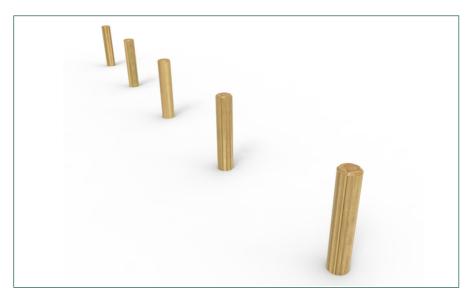

**PPLT0012-A** add "- SF" at the end of the code for the steel foot variant **Product Code:** 

Product Description: Leap Frog Posts - Set of 5

Low Level Timber Trail **Product Range:** 

M&M Timber, Hunt House Sawmills, Clows Top, Near Kidderminster, Worcestershire, DY14 9HY

Age Suitability: 4yrs +

**Critical Fall Height:** 0.6m CFH

**Surfacing Area Required:** NA

**Recommended Free Space:** 1.5m

**Heaviest Part:** 8 kg

**Total Product Weight:** 41 kg

**Total Product Height:** 0.6m