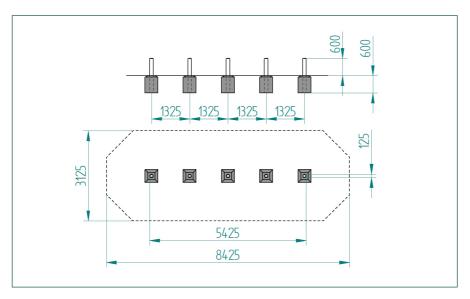

Age Suitability: 4yrs +

**Critical Fall Height:** 0.6m CFH

**Surfacing Area Required:** NA

**Recommended Free Space:** 1.5m

**Heaviest Part:** 8 kg

**Total Product Weight:** 41 kg

**Total Product Height:** 0.6m