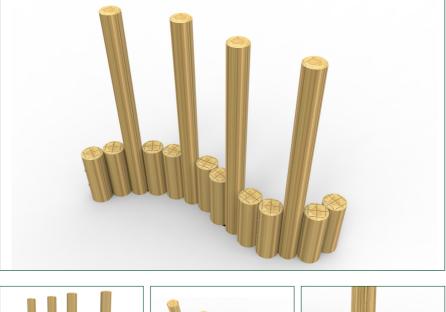

## Product Code:PPLT0011-Aadd "- SF" at the end of the code for the steel foot variantProduct Description:Log Snake WeaverProduct Range:Low Level Timber Trail

T: 0333 003 5133 E: sales@mmtimber.co.uk M&M Timber, Hunt House Sawmills, Clows Top, Near Kidderminster, Worcestershire, DY14 9HY