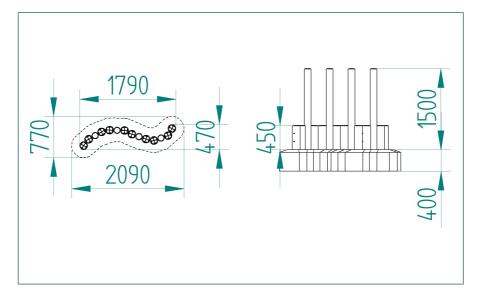

www.mmtimber.co.uk 🛅 🗹 🚺 🞯

M&M Timber is a division of Forest Garden Ltd

© Forest Garden Ltd 2019 Vs 1.0

| Age Suitability:                    | 4yrs +                                                                 |
|-------------------------------------|------------------------------------------------------------------------|
| Critical Fall Height:               | 0.4m CFH                                                               |
| Surfacing Area Required:            | NA                                                                     |
| Recommended Free Space:             | 1.5m                                                                   |
| Heaviest Part:                      | 15 kg                                                                  |
| Total Product Weight:               | 140.7 kg                                                               |
| Total Product Height:               | 1.8m                                                                   |
| <b>M</b> <i>R</i> <b>-M T:</b> 0333 | 3 003 5133 E: sales@mmtimber.co.uk                                     |
| timber M&M Timber, Hunt H           | ouse Sawmills, Clows Top, Near Kidderminster, Worcestershire, DY14 9HY |
| www                                 | v.mmtimber.co.uk in 🗹 🖪 🞯                                              |