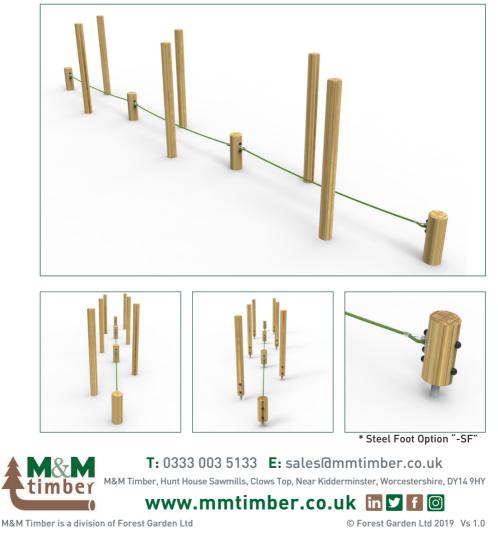

## Product Code:PPLT0010-Aadd "- SF" at the end of the code for the steel foot variantProduct Description:Tightrope CourseProduct Range:Low Level Timber Trail

|                             | Age Suitability:                                                                                  | 2yrs +                        |                               |
|-----------------------------|---------------------------------------------------------------------------------------------------|-------------------------------|-------------------------------|
|                             | Critical Fall Height:                                                                             | 0.45m CFH                     |                               |
|                             | Surfacing Area Required:                                                                          | NA                            |                               |
|                             | Recommended Free Space:                                                                           | 1.5m                          |                               |
|                             | Heaviest Part:                                                                                    | 13 kg                         |                               |
|                             | Total Product Weight:                                                                             | 123 kg                        |                               |
|                             | Total Product Height:                                                                             | 1.8m                          |                               |
|                             | <b>Α Α Ω</b> - <b>Α Τ</b> : 0333                                                                  | 3 003 5133 <b>E:</b> sales@mm | ntimber.co.uk                 |
|                             | A timber M&M Timber, Hunt House Sawmills, Clows Top, Near Kidderminster, Worcestershire, DY14 9HY |                               |                               |
| www.mmtimber.co.uk in 🛂 f 💿 |                                                                                                   |                               |                               |
|                             | M&M Timber is a division of Forest Garden L to                                                    | (C                            | Forest Garden Ltd 2019 Vs 1.0 |