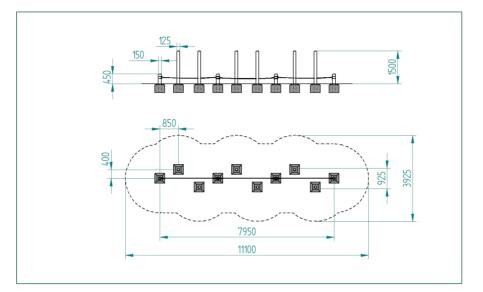

## Product Code:PPLT0010-Aadd "- SF" at the end of the code for the steel foot variantProduct Description:Tightrope CourseProduct Range:Low Level Timber Trail

|                             | Age Suitability:                                                                                  | 2yrs +                        |                               |
|-----------------------------|---------------------------------------------------------------------------------------------------|-------------------------------|-------------------------------|
|                             | Critical Fall Height:                                                                             | 0.45m CFH                     |                               |
|                             | Surfacing Area Required:                                                                          | NA                            |                               |
|                             | Recommended Free Space:                                                                           | 1.5m                          |                               |
|                             | Heaviest Part:                                                                                    | 13 kg                         |                               |
|                             | Total Product Weight:                                                                             | 123 kg                        |                               |
|                             | Total Product Height:                                                                             | 1.8m                          |                               |
|                             | <b>Α Α Ω</b> - <b>Α Τ</b> : 0333                                                                  | 3 003 5133 <b>E:</b> sales@mm | ntimber.co.uk                 |
|                             | A timber M&M Timber, Hunt House Sawmills, Clows Top, Near Kidderminster, Worcestershire, DY14 9HY |                               |                               |
| www.mmtimber.co.uk in 🛂 f 💿 |                                                                                                   |                               |                               |
|                             | M&M Timber is a division of Forest Garden L to                                                    | (C                            | Forest Garden Ltd 2019 Vs 1.0 |