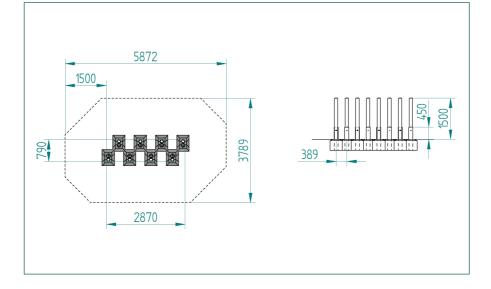

www.mmtimber.co.uk 🛅 🗹 🖪 🞯

M&M Timber is a division of Forest Garden Ltd

© Forest Garden Ltd 2019 Vs 1.0

| Age Suitability:           | 4yrs +                                                                 |
|----------------------------|------------------------------------------------------------------------|
| Critical Fall Height:      | 0.4m CFH                                                               |
| Surfacing Area Required:   | NA                                                                     |
| Recommended Free Space:    | 1.5m                                                                   |
| Heaviest Part:             | 15 kg                                                                  |
| Total Product Weight:      | 184 kg                                                                 |
| Total Product Height:      | 1.8m                                                                   |
| <b>• • • • • • • • • •</b> | 3 003 5133 E: sales@mmtimber.co.uk                                     |
|                            | ouse Sawmills, Clows Top, Near Kidderminster, Worcestershire, DY14 9HY |
|                            | ummtimher co.uk 🖬 🗖 🖪 🕅                                                |