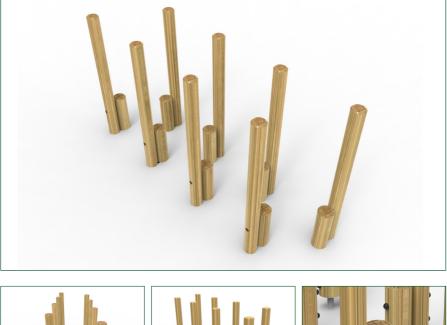

Product Code:PPLT0009-A<br/>add "- SF" at the end of the code for the steel foot variantProduct Description:Stretch Posts - Set of 8Product Range:Low Level Timber Trail

T: 0333 003 5133 E: sales@mmtimber.co.uk M&M Timber, Hunt House Sawmills, Clows Top, Near Kidderminster, Worcestershire, DY14 9HY