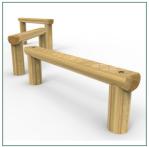

**PPLT0006-A** add "- SF" at the end of the code for the steel foot variant **Product Code:** 

**Product Description: Zigzag Balance Beam** 

Low Level Timber Trail **Product Range:** 

M&M Timber, Hunt House Sawmills, Clows Top, Near Kidderminster, Worcestershire, DY14 9HY