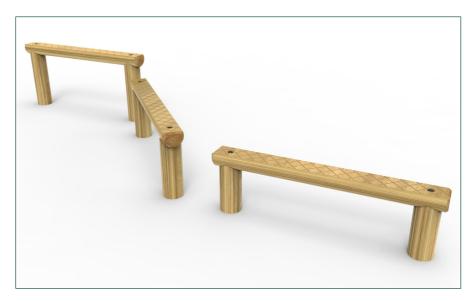

**PPLT0006-A** add "- SF" at the end of the code for the steel foot variant **Product Code:** 

**Product Description: Zigzag Balance Beam** 

Low Level Timber Trail **Product Range:** 

M&M Timber, Hunt House Sawmills, Clows Top, Near Kidderminster, Worcestershire, DY14 9HY