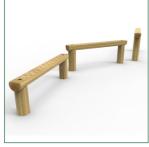

**PPLT0006-A** add "- SF" at the end of the code for the steel foot variant **Product Code:** 

**Product Description: Zigzag Balance Beam** 

Low Level Timber Trail **Product Range:** 

M&M Timber, Hunt House Sawmills, Clows Top, Near Kidderminster, Worcestershire, DY14 9HY