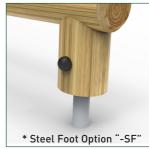

**PPLT0006-A** add "- SF" at the end of the code for the steel foot variant **Product Code:** 

**Product Description: Zigzag Balance Beam** 

Low Level Timber Trail **Product Range:** 

M&M Timber, Hunt House Sawmills, Clows Top, Near Kidderminster, Worcestershire, DY14 9HY