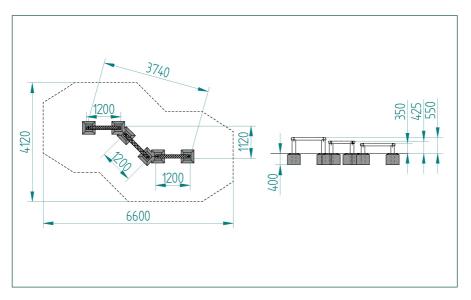

Age Suitability: 4yrs +

**Critical Fall Height:** 0.55m CFH

**Surfacing Area Required:** NA

**Recommended Free Space:** 1.5m

**Heaviest Part:** 6.4 kg

**Total Product Weight:** 50 kg

0.55m **Total Product Height:** 