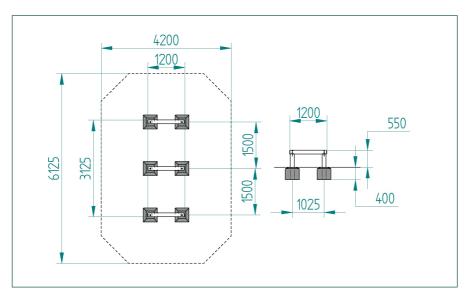

Age Suitability: 4yrs +

**Critical Fall Height:** 0.55m CFH

**Surfacing Area Required:** NA

Recommended Free Space: 1.5m

**Heaviest Part:** 8 kg

**Total Product Weight: 71 kg** 

0.55m **Total Product Height:** 