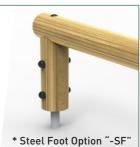

**PPLT0005-A** add "- SF" at the end of the code for the steel foot variant **Product Code:** 

**Product Description: Hurdles** 

**Product Range:** Low Level Timber Trail

M&M Timber, Hunt House Sawmills, Clows Top, Near Kidderminster, Worcestershire, DY14 9HY