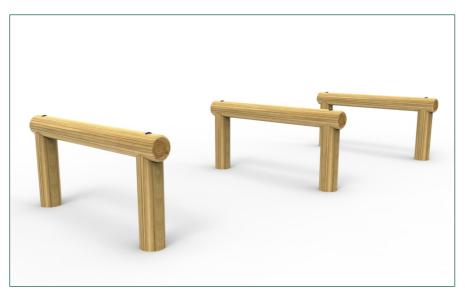

**PPLT0005-A** add "- SF" at the end of the code for the steel foot variant **Product Code:** 

**Product Description: Hurdles** 

**Product Range:** Low Level Timber Trail

M&M Timber, Hunt House Sawmills, Clows Top, Near Kidderminster, Worcestershire, DY14 9HY

Age Suitability: 4yrs +

**Critical Fall Height:** 0.55m CFH

**Surfacing Area Required:** NA

Recommended Free Space: 1.5m

**Heaviest Part:** 8 kg

**Total Product Weight: 71 kg** 

0.55m **Total Product Height:** 