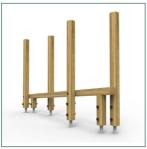

**Product Code:** PPLT0004-A add "- SF" at the end of the code for the steel foot variant

**Product Description: Balance Weaver** 

**Low Level Timber Trail Product Range:** 

M&M Timber, Hunt House Sawmills, Clows Top, Near Kidderminster, Worcestershire, DY14 9HY

Age Suitability: 4yrs +

**Critical Fall Height:** 0.57m CFH

**Surfacing Area Required:** NA

**Recommended Free Space:** 1.5m

**Heaviest Part:** 15 kg

**Total Product Weight:** 85 kg

1.8m **Total Product Height:** 