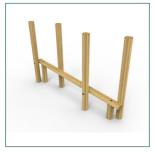

**Product Code:** PPLT0004-A add "- SF" at the end of the code for the steel foot variant

**Product Description: Balance Weaver** 

**Low Level Timber Trail Product Range:** 

M&M Timber, Hunt House Sawmills, Clows Top, Near Kidderminster, Worcestershire, DY14 9HY

Age Suitability: 4yrs +

**Critical Fall Height:** 0.57m CFH

**Surfacing Area Required:** NA

**Recommended Free Space:** 1.5m

**Heaviest Part:** 15 kg

**Total Product Weight:** 85 kg

1.8m **Total Product Height:** 