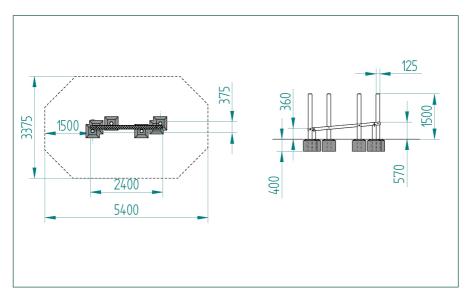

Age Suitability: 4yrs +

**Critical Fall Height:** 0.57m CFH

**Surfacing Area Required:** NA

**Recommended Free Space:** 1.5m

**Heaviest Part:** 15 kg

**Total Product Weight:** 85 kg

1.8m **Total Product Height:** 