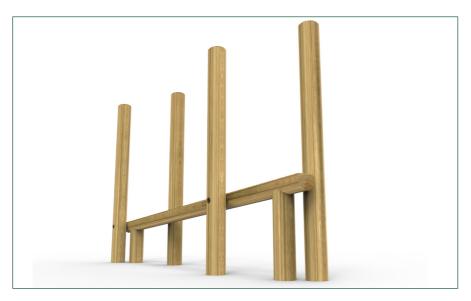

**Product Code:** PPLT0004-A add "- SF" at the end of the code for the steel foot variant

**Product Description: Balance Weaver** 

**Low Level Timber Trail Product Range:** 

M&M Timber, Hunt House Sawmills, Clows Top, Near Kidderminster, Worcestershire, DY14 9HY

Age Suitability: 4yrs +

**Critical Fall Height:** 0.57m CFH

**Surfacing Area Required:** NA

**Recommended Free Space:** 1.5m

**Heaviest Part:** 15 kg

**Total Product Weight:** 85 kg

1.8m **Total Product Height:** 