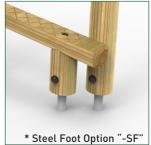

**Product Code:** PPLT0004-A add "- SF" at the end of the code for the steel foot variant

**Product Description: Balance Weaver** 

**Low Level Timber Trail Product Range:** 

M&M Timber, Hunt House Sawmills, Clows Top, Near Kidderminster, Worcestershire, DY14 9HY