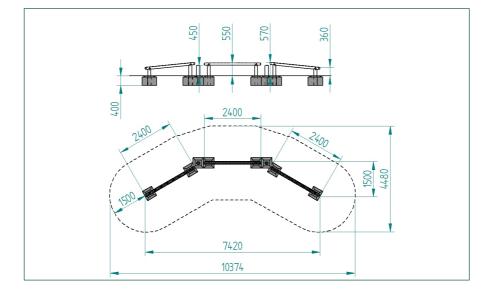

M&M Timber, Hunt House Sawmills, Clows Top, Near Kidderminster, Worcestershire, DY14 9HY

www.mmtimber.co.uk 🛅 🗹 🖬 🞯

M&M Timber is a division of Forest Garden Ltd

© Forest Garden Ltd 2019 Vs 1.0

| Age Suitability:                                                                                                                     | 4yrs +    |
|--------------------------------------------------------------------------------------------------------------------------------------|-----------|
| Critical Fall Height:                                                                                                                | 0.57m CFH |
| Surfacing Area Required:                                                                                                             | NA        |
| Recommended Free Space:                                                                                                              | 1.5m      |
| Heaviest Part:                                                                                                                       | 13 kg     |
| Total Product Weight:                                                                                                                | 89.2 kg   |
| Total Product Height:                                                                                                                | 0.57m     |
| T: 0333 003 5133 E: sales@mmtimber.co.uk<br>M&M Timber, Hunt House Sawmills, Clows Top, Near Kidderminster, Worcestershire, DY14 9HY |           |