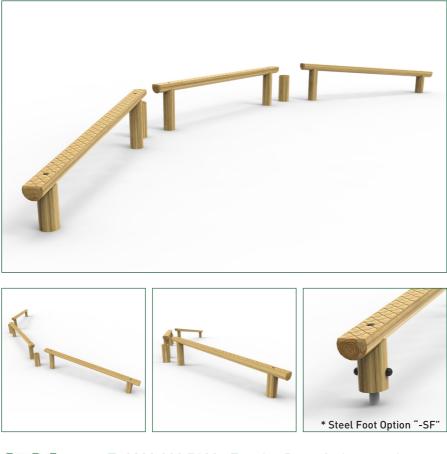

## Product Code:PPLT0003-A<br/>add "- SF" at the end of the code for the steel foot variantProduct Description:Balance Beam CourseProduct Range:Low Level Timber Trail

T: 0333 003 5133 E: sales@mmtimber.co.uk