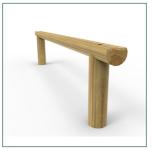

Product Code: PPLT0002-A add "- SF" at the end of the code for the steel foot variant

**Product Description: Level Balance Beam** 

Product Range: Low Level Timber Trail

T: 0333 003 5133 E: sales@mmtimber.co.uk

M&M Timber, Hunt House Sawmills, Clows Top, Near Kidderminster, Worcestershire, DY14 9HY

Age Suitability: 2yrs +

**Critical Fall Height:** 0.55m CFH

**Surfacing Area Required:** NA

**Recommended Free Space:** 1.5m

**Heaviest Part:** 13 kg

**Total Product Weight:** 25 kg

0.55m **Total Product Height:** 

T: 0333 003 5133 E: sales@mmtimber.co.uk

M&M Timber, Hunt House Sawmills, Clows Top, Near Kidderminster, Worcestershire, DY14 9HY