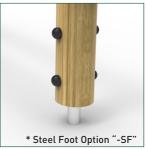

Product Code: PPLT0002-A add "- SF" at the end of the code for the steel foot variant

**Product Description: Level Balance Beam** 

Product Range: Low Level Timber Trail

T: 0333 003 5133 E: sales@mmtimber.co.uk