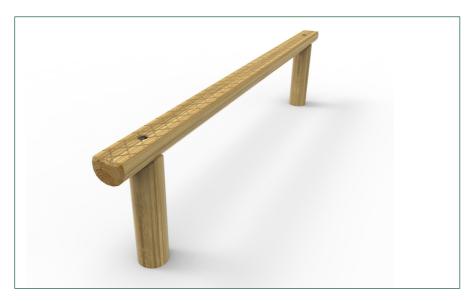

Product Code: PPLT0002-A add "- SF" at the end of the code for the steel foot variant

**Product Description: Level Balance Beam** 

Product Range: Low Level Timber Trail

T: 0333 003 5133 E: sales@mmtimber.co.uk

M&M Timber, Hunt House Sawmills, Clows Top, Near Kidderminster, Worcestershire, DY14 9HY

Age Suitability: 2yrs +

**Critical Fall Height:** 0.55m CFH

**Surfacing Area Required:** NA

**Recommended Free Space:** 1.5m

**Heaviest Part:** 13 kg

**Total Product Weight:** 25 kg

0.55m **Total Product Height:** 

T: 0333 003 5133 E: sales@mmtimber.co.uk

M&M Timber, Hunt House Sawmills, Clows Top, Near Kidderminster, Worcestershire, DY14 9HY