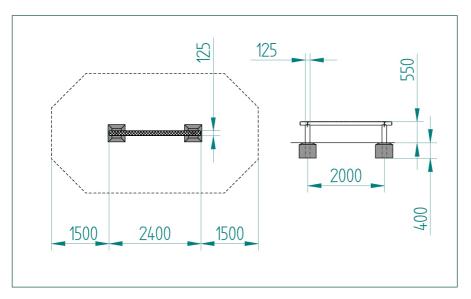

M&M Timber, Hunt House Sawmills, Clows Top, Near Kidderminster, Worcestershire, DY14 9HY

Age Suitability: 2yrs +

**Critical Fall Height:** 0.55m CFH

**Surfacing Area Required:** NA

**Recommended Free Space:** 1.5m

**Heaviest Part:** 13 kg

**Total Product Weight:** 25 kg

0.55m **Total Product Height:** 

T: 0333 003 5133 E: sales@mmtimber.co.uk

M&M Timber, Hunt House Sawmills, Clows Top, Near Kidderminster, Worcestershire, DY14 9HY