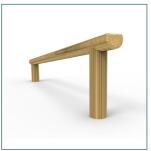

 $\begin{tabular}{ll} \textbf{PPLT0001-A} & \textit{add "-SF" at the end of the code for the steel foot variant} \\ \end{tabular}$ **Product Code:** 

**Product Description: Sloping Balance Beam** 

Low Level Timber Trail **Product Range:** 

**Heaviest Part:** 13 kg

**Total Product Weight:** 24 kg

0.57m **Total Product Height:** 

T: 0333 003 5133 E: sales@mmtimber.co.uk

M&M Timber, Hunt House Sawmills, Clows Top, Near Kidderminster, Worcestershire, DY14 9HY