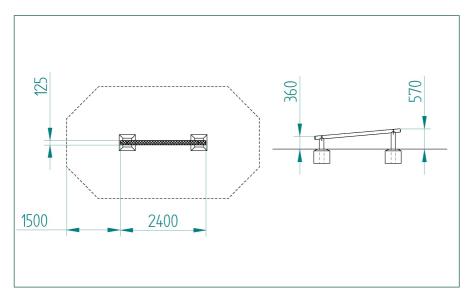

M&M Timber, Hunt House Sawmills, Clows Top, Near Kidderminster, Worcestershire, DY14 9HY

Age Suitability: 2yrs +

**Critical Fall Height:** 0.57m CFH

**Surfacing Area Required:** NA

**Recommended Free Space:** 1.5m

**Heaviest Part:** 13 kg

**Total Product Weight:** 24 kg

0.57m **Total Product Height:** 

T: 0333 003 5133 E: sales@mmtimber.co.uk

M&M Timber, Hunt House Sawmills, Clows Top, Near Kidderminster, Worcestershire, DY14 9HY