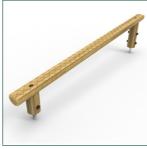

 $\begin{tabular}{ll} \textbf{PPLT0001-A} & \textit{add "-SF" at the end of the code for the steel foot variant} \\ \end{tabular}$ **Product Code:** 

**Product Description: Sloping Balance Beam** 

Low Level Timber Trail **Product Range:** 

**Heaviest Part:** 13 kg

**Total Product Weight:** 24 kg

0.57m **Total Product Height:** 

T: 0333 003 5133 E: sales@mmtimber.co.uk

M&M Timber, Hunt House Sawmills, Clows Top, Near Kidderminster, Worcestershire, DY14 9HY