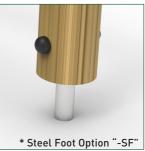

 $\begin{tabular}{ll} \textbf{PPLT0001-A} & \textit{add "-SF" at the end of the code for the steel foot variant} \\ \end{tabular}$ **Product Code:** 

**Product Description: Sloping Balance Beam** 

Low Level Timber Trail **Product Range:** 