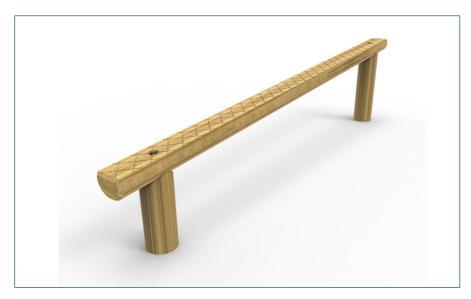

 $\begin{tabular}{ll} \textbf{PPLT0001-A} & \textit{add "-SF" at the end of the code for the steel foot variant} \\ \end{tabular}$ **Product Code:** 

**Product Description: Sloping Balance Beam** 

Low Level Timber Trail **Product Range:** 

**Heaviest Part:** 13 kg

**Total Product Weight:** 24 kg

0.57m **Total Product Height:** 

T: 0333 003 5133 E: sales@mmtimber.co.uk

M&M Timber, Hunt House Sawmills, Clows Top, Near Kidderminster, Worcestershire, DY14 9HY