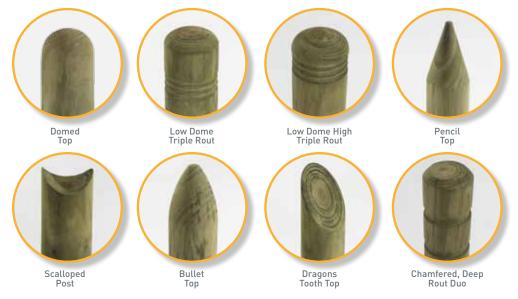

#### Landscaping Timbers

The Unilog Pro range is ideal for an array of applications:

- Earth retaining walls
- Border edging
- Raised beds
- Boundaries
- Pathways and steps

Conditioning of timber prior to pressure treatment is paramount to maximize Unilog Pro performance. M&M Timber kiln dry all timbers to an optimum moisture content (below 30%) in purpose built kiln drying vessels, prior to pressure treatment.