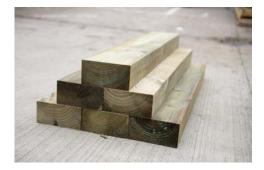

#### Landscaping Timbers

Unilog Pro

Unilog Pro

PROFESSIONAL LANDSCAPING TIMBER

#### Landscaping Timbers

The Unilog Pro range is ideal for an array of applications:

- Earth retaining walls
- Border edging
- Raised beds
- Boundaries
- Pathways and steps

Conditioning of timber prior to pressure treatment is paramount to maximize Unilog Pro performance. M&M Timber kiln dry all timbers to an optimum moisture content (below 30%) in purpose built kiln drying vessels, prior to pressure treatment.

Unilog Pro timbers have been manufactured from specifically selected pine species to optimise preservative uptake providing the perfect solution for

Machine rounded timbers offer an attractive, practical and cost-effective solution.