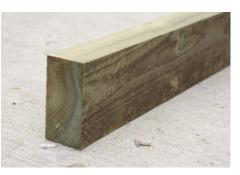

#### Sleepers

A selection of the most popular machining options include:

M&M Timber rough sawn sleepers sleepers are supplied as 2400mm x 200mm x 100mm.

Sleepers can be used in a variety of configurations to create edging or wall features.