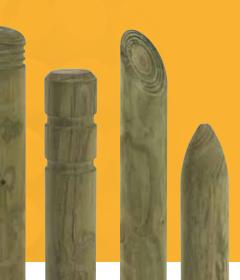

#### Bollards

The M&M Timber range of bollards are a premium choice for creating secure, tactile and durable boundary markers.

Bollards are manufactured solely from Radiata Pine which is renowned for its low splitting properties, resulting in a superior finish. All Bollards are kiln dried and sanded prior to pressure treatment and are backed up with a 15 year performance warranty.

Timber Bollards are supplied in a variety of lengths up to 3600mm, in diameters of 100mm, 125mm, 150mm and 200mm.