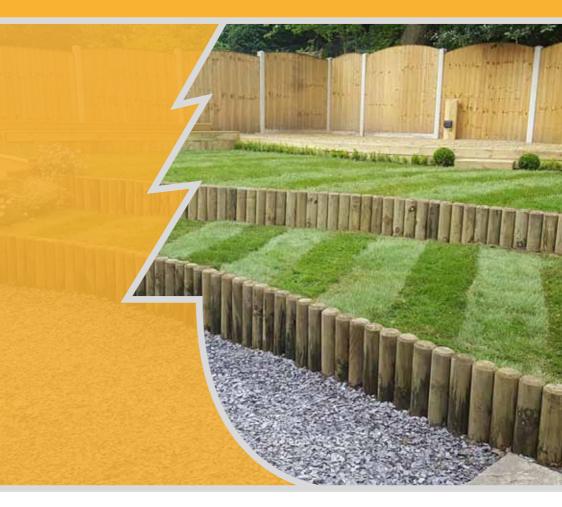

#### Landscaping Timbers

The Unilog Pro range is ideal for an array of applications:

- Earth retaining walls
- Border edging
- Raised beds
- Boundaries
- Pathways and steps

Conditioning of timber prior to pressure treatment is paramount to maximize Unilog Pro performance. M&M Timber kiln dry all timbers to an optimum moisture content (below 30%) in purpose built kiln drying vessels, prior to pressure treatment.

Unilog Pro timbers have been manufactured from specifically selected pine species to optimise preservative uptake providing the perfect solution for

Machine rounded timbers offer an attractive, practical and cost-effective solution.