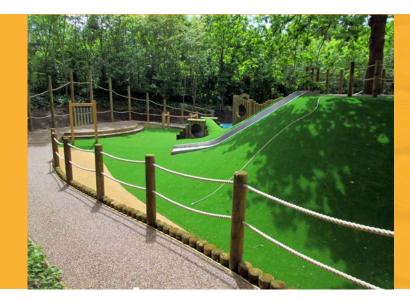

#### Landscaping Timbers

The Unilog Pro range is ideal for an array of applications:

- Earth retaining walls
- Border edging
- Raised beds
- Boundaries
- Pathways and steps

Conditioning of timber prior to pressure treatment is paramount to maximize Unilog Pro performance. M&M Timber kiln dry all timbers to an optimum moisture content (below 30%) in purpose built kiln drying vessels, prior to pressure treatment.

Unilog Pro timbers have been specified and installed in some of the most prestigious and innovative projects throughout the UK. These include, holiday & leisure parks, restaurant chains, schools and local authorities. Unilog Pro is available in four diameters 100mm,125mm,150mm and 200mm. In the following standard lengths: