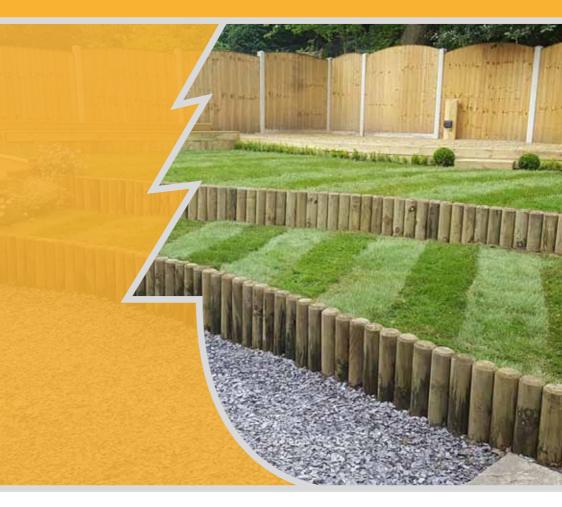

## Landscaping Timbers

M&M Timber is the UK's leading manufacturer of machine rounded timber products and a key supplier to the agricultural, utility, commercial, landscaping and play sectors.

For more than 30 years, M&M Timber have processed timber at the 25 acre saw mill at Clows Top, near Kidderminster in Worcestershire. Timbers used are carefully selected from certified, well managed forests including the Forest Garden Group sites in Scotland and Wales.

M&M Head Office

Forest Sawmills

**Forest Garden Head Office** 

**M&M** timber

M&M Timber landscaping products are manufactured from specially selected pine timbers providing the perfect solution for a diverse range of landscaping projects.

Landscaping timbers are available in a wide range of sizes and material grades to suit all projects and budgets. When used in accordance with TRADA (Timber Research and Development Association) installation recommendations the M&M Timber range will be longer lasting. The M&M timber range will provide market leading durability, underpinned with an unrivaled warranty system.