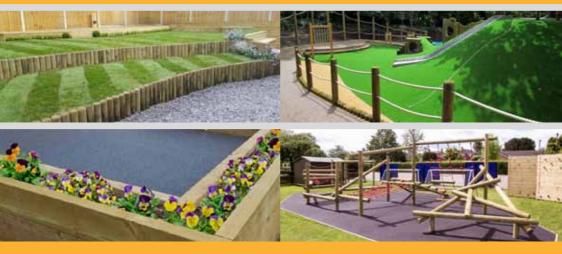

#### Landscaping Timbers

The Unilog Pro range is ideal for an array of applications:

- Earth retaining walls
- Border edging
- Raised beds
- Boundaries
- Pathways and steps

Conditioning of timber prior to pressure treatment is paramount to maximize Unilog Pro performance. M&M Timber kiln dry all timbers to an optimum moisture content (below 30%) in purpose built kiln drying vessels, prior to pressure treatment.

#### Sleepers

A selection of the most popular machining options include:

M&M Timber rough sawn sleepers are supplied as 2400mm x 200mm x 100mm.

Sleepers can be used in a variety of configurations to create edging or wall features.