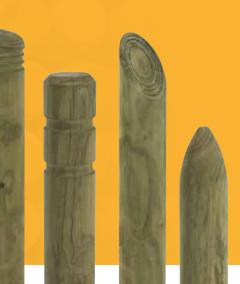

#### Bollards

The M&M Timber range of bollards are a premium choice for creating secure, tactile and durable boundary markers.

Bollards are manufactured solely from Radiata Pine which is renowned for its low splitting properties, resulting in a superior finish. All Bollards are kiln dried and sanded prior to pressure treatment and are backed up with a 15 year performance warranty.

Timber Bollards are supplied in a variety of lengths up to 3600mm, in diameters of 100mm, 125mm, 150mm and 200mm.