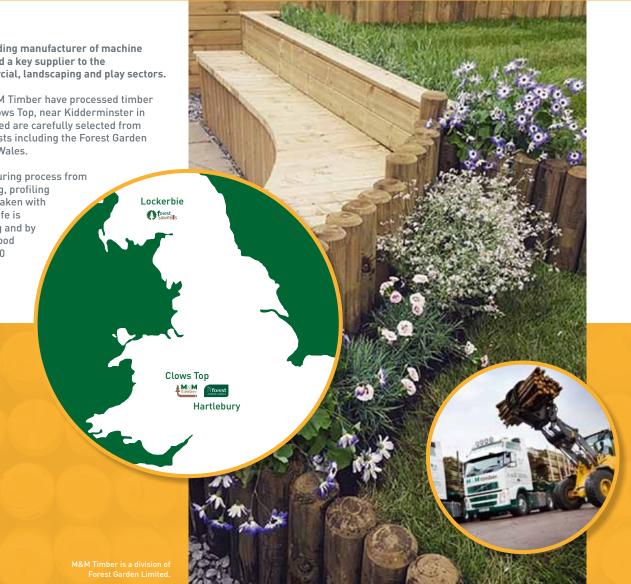

## Landscaping Timbers

M&M Timber is the UK's leading manufacturer of machine rounded timber products and a key supplier to the agricultural, utility, commercial, landscaping and play sectors.

For more than 30 years, M&M Timber have processed timber at the 25 acre saw mill at Clows Top, near Kidderminster in Worcestershire. Timbers used are carefully selected from certified, well managed forests including the Forest Garden Group sites in Scotland and Wales.

Every stage of the manufacturing process from debarking, machine rounding, profiling and manufacturing is undertaken with precision and care. Timber life is extended through kiln drying and by pressure treatment using wood preservative offering 15 or 30 year service life warranty.