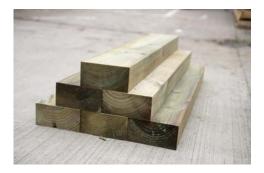

#### Sleepers

A selection of the most popular machining options include:

M&M Timber rough sawn sleepers are supplied as 2400mm x 200mm x 100mm.

Sleepers can be used in a variety of configurations to create edging or wall features.