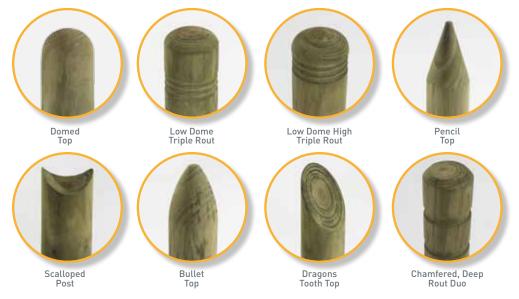

#### Landscaping Timbers

The Unilog Pro range is ideal for an array of applications:

- Earth retaining walls
- Border edging
- Raised beds
- Boundaries
- Pathways and steps

Conditioning of timber prior to pressure treatment is paramount to maximize Unilog Pro performance. M&M Timber kiln dry all timbers to an optimum moisture content (below 30%) in purpose built kiln drying vessels, prior to pressure treatment.

Unilog Pro timbers have been manufactured from specifically selected pine species to optimise preservative uptake providing the perfect solution for

Machine rounded timbers offer an attractive, practical and cost-effective solution.

Unilog Pro timbers have been specified and installed in some of the most prestigious and innovative projects throughout the UK. These include, holiday & leisure parks, restaurant chains, schools and local authorities. Unilog Pro is available in four diameters 100mm,125mm,150mm and 200mm. In the following standard lengths: