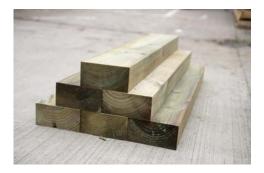

#### Landscaping Timbers

The Unilog Pro range is ideal for an array of applications:

- Earth retaining walls
- Border edging
- Raised beds
- Boundaries
- Pathways and steps

Conditioning of timber prior to pressure treatment is paramount to maximize Unilog Pro performance. M&M Timber kiln dry all timbers to an optimum moisture content (below 30%) in purpose built kiln drying vessels, prior to pressure treatment.

Unilog Pro timbers have been manufactured from specifically selected pine species to optimise preservative uptake providing the perfect solution for

Machine rounded timbers offer an attractive, practical and cost-effective solution.