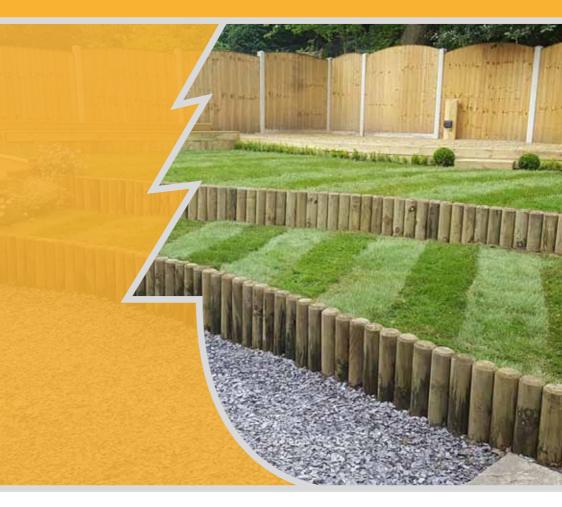

## Landscaping Timbers

M&M Timber is the UK's leading manufacturer of machine rounded timber products and a key supplier to the agricultural, utility, commercial, landscaping and play sectors.

For more than 30 years, M&M Timber have processed timber at the 25 acre saw mill at Clows Top, near Kidderminster in Worcestershire. Timbers used are carefully selected from certified, well managed forests including the Forest Garden Group sites in Scotland and Wales.

#### Landscaping Timbers

The Unilog Pro range is ideal for an array of applications:

- Earth retaining walls
- Border edging
- Raised beds
- Boundaries
- Pathways and steps

Conditioning of timber prior to pressure treatment is paramount to maximize Unilog Pro performance. M&M Timber kiln dry all timbers to an optimum moisture content (below 30%) in purpose built kiln drying vessels, prior to pressure treatment.