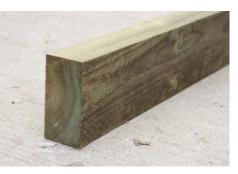

#### Sleepers

A selection of the most popular machining options include:

M&M Timber rough sawn sleepers are supplied as 2400mm x 200mm x 100mm.

Sleepers can be used in a variety of configurations to create edging or wall features.