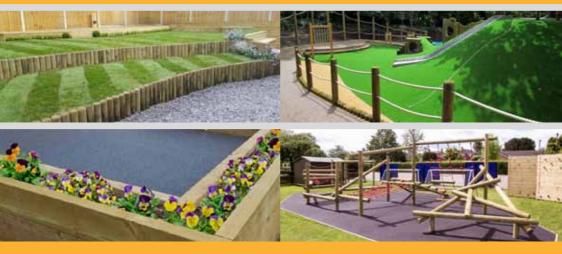

#### Landscaping Timbers

The Unilog Pro range is ideal for an array of applications:

- Earth retaining walls
- Border edging
- Raised beds
- Boundaries
- Pathways and steps

Conditioning of timber prior to pressure treatment is paramount to maximize Unilog Pro performance. M&M Timber kiln dry all timbers to an optimum moisture content (below 30%) in purpose built kiln drying vessels, prior to pressure treatment.

Unilog Pro timbers have been specified and installed in some of the most prestigious and innovative projects throughout the UK. These include, holiday & leisure parks, restaurant chains, schools and local authorities. Unilog Pro is available in four diameters 100mm,125mm,150mm and 200mm. In the following standard lengths: