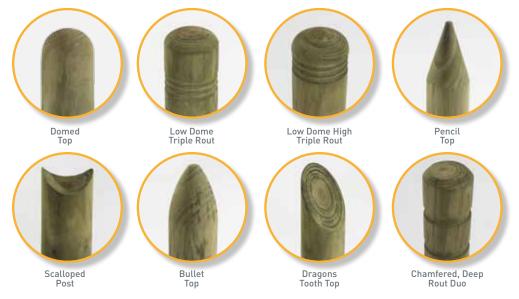

#### Sleepers

A selection of the most popular machining options include:

M&M Timber rough sawn sleepers are supplied as 2400mm x 200mm x 100mm.

Sleepers can be used in a variety of configurations to create edging or wall features.