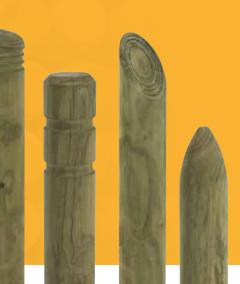

The M&M Timber range of bollards are a premium choice for creating secure, tactile and durable boundary markers.

Bollards are manufactured solely from Radiata Pine which is renowned for its low splitting properties, resulting in a superior finish. All Bollards are kiln dried and sanded prior to pressure treatment and are backed up with a 15 year performance warranty.

Timber Bollards are supplied in a variety of lengths up to 3600mm, in diameters of 100mm, 125mm, 150mm and 200mm.